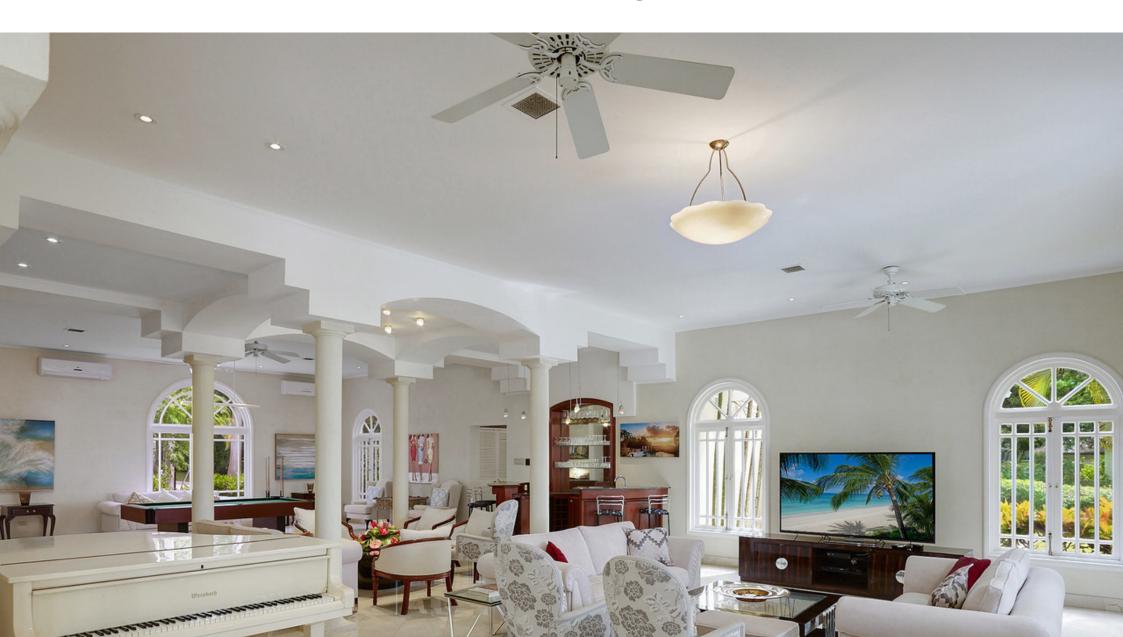

Bohemia is very private, grand and opulent. The property is one of the only ridge-front rental properties within Sandy Lane Estate to enjoy panoramic sea views. The immaculate interior features a banquet dining room and a large living area with pool table and bar. This ridge-front luxury holiday home also offers two master bedrooms both with his and hers en-suite bathrooms. There is also 3 spacious en-suite guest bedrooms. Chic outside living is achieved at Bohemia Sandy Lane as a result of vast entertaining spaces, lounge terrace and alfresco dining.