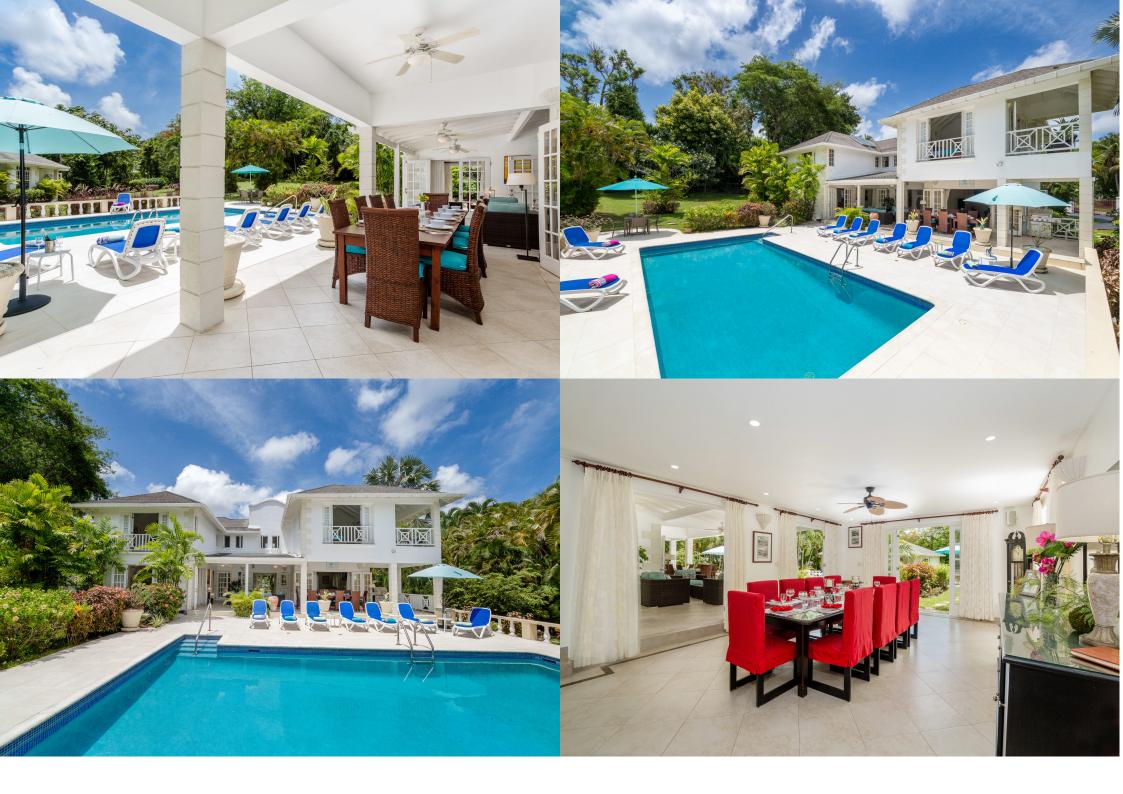

## Rose of Sharon

From \$1,600 / night

Named after the naturally beautiful Hibiscus flower that borders this wonderful estate home is Rose of Sharon, an exceptional 6 bedroom property with large swimming pool, gully deck and extensive grounds spanning over 1.5 acres.

This impeccably maintained home offers 4 ensuite bedrooms in main house and a further 2 ensuite bedrooms in the guest cottage, located the other side of the swimming pool with sun deck, sun loungers and umbrellas.

The main house offers a modem fully equipped kitchen which services either the interior formal dining area or the relaxed covered terrace where families and friends can gather to dine, chat or enjoy a sundowner whilst enjoying the tropical surroundings of this very private setting.