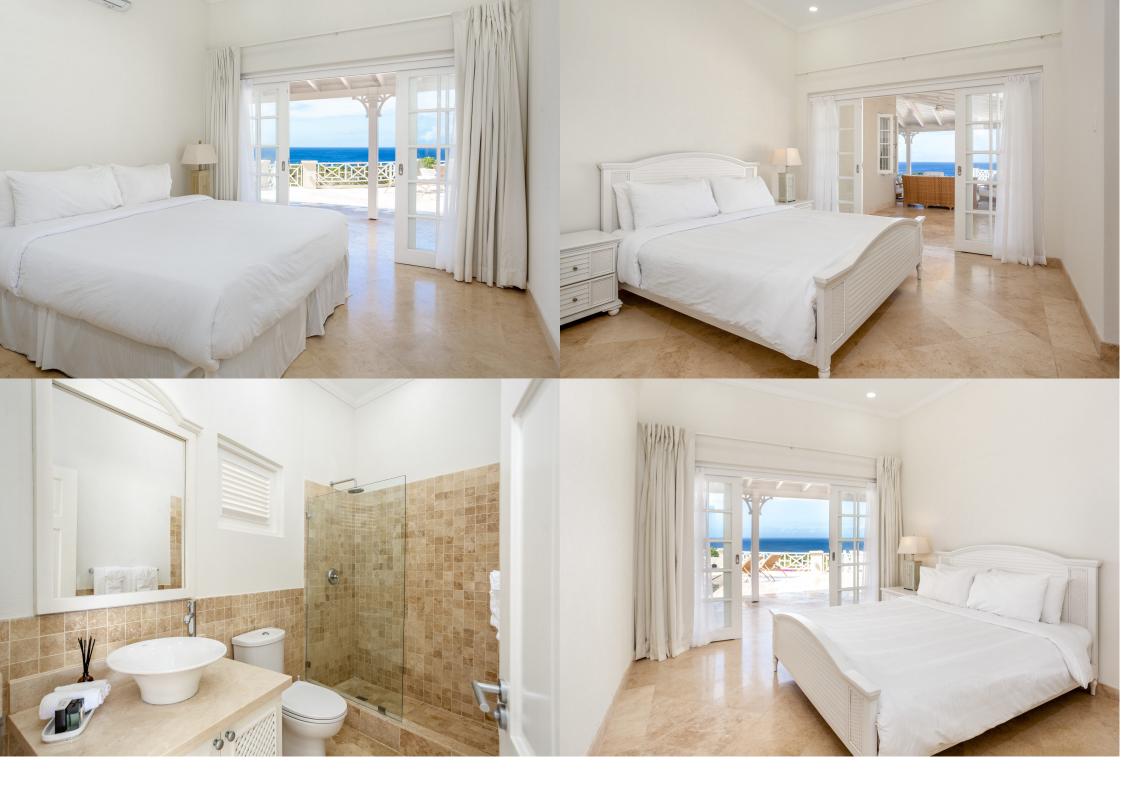

## Aquilae

From \$1,250 /night

5 7 7

Aquilae is a luxury holiday home in Barbados which enjoys a prime ridge-front position. This high end home overlooks the prestigious West Coast of Barbados. Aquilae sits on just over half an acre of land. In addition, the single level property comfortably sleeps 10 guests. The interior space includes five en suite bedrooms, a well-equipped kitchen, open plan living and dining areas. All of the living areas open onto the expansive, full-length patio and pool terrace. The design of this luxury holiday home in Barbados takes full advantage of the cooling breezes and the stunning, panoramic sea views. The villa is further enhanced by high pickled ceilings and cool travertine floor tiles throughout.