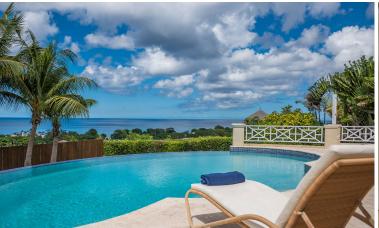

## Aquilae

From \$1,250 /night

5 7 7

Aquilae is a luxury holiday home in Barbados which enjoys a prime ridge-front position. This high end home overlooks the prestigious West Coast of Barbados. Aquilae sits on just over half an acre of land. In addition, the single level property comfortably sleeps 10 guests. The interior space includes five en suite bedrooms, a well-equipped kitchen, open plan living and dining areas. All of the living areas open onto the expansive, full-length patio and pool terrace. The design of this luxury holiday home in Barbados takes full advantage of the cooling breezes and the stunning, panoramic sea views. The villa is further enhanced by high pickled ceilings and cool travertine floor tiles throughout.

Aquilae is a luxury West coast property which is less than a 5-minute drive from beautiful Reeds Bay Beach. As guests of this exquisite ridge-front home, you will be ideally located mid-way between the historic towns of Holetown and Speightstown.