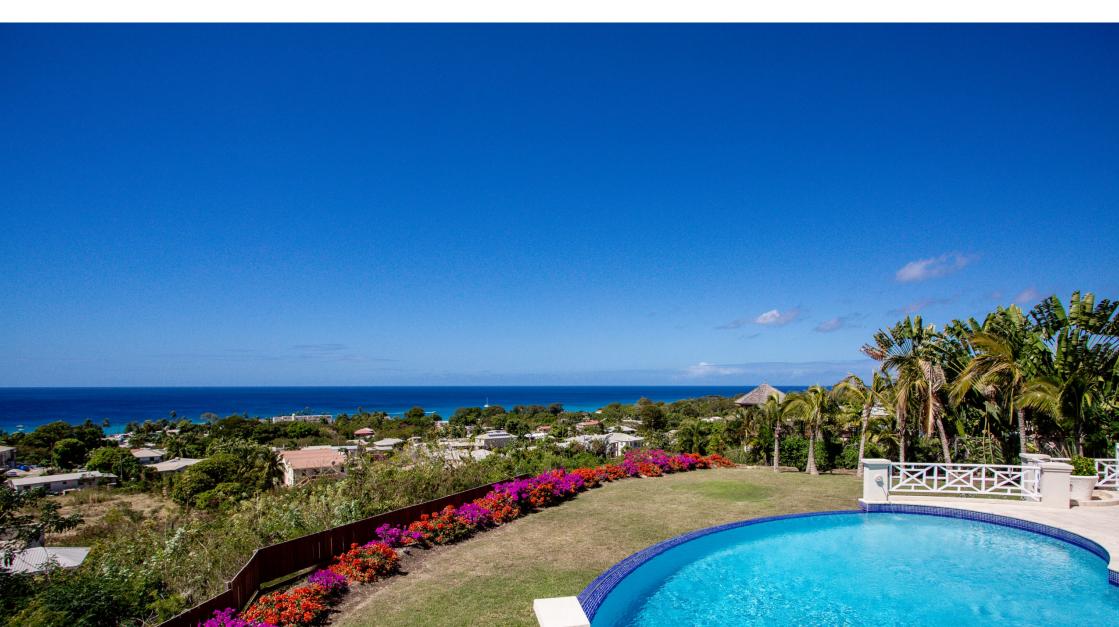

## Aquilae

From \$1,250 /night

5 7 7

Aquilae is a luxury holiday home in Barbados which enjoys a prime ridge-front position. This high end home overlooks the prestigious West Coast of Barbados. Aquilae sits on just over half an acre of land. In addition, the single level property comfortably sleeps 10 guests. The interior space includes five en suite bedrooms, a well-equipped kitchen, open plan living and dining areas. All of the living areas open onto the expansive, full-length patio and pool terrace. The design of this luxury holiday home in Barbados takes full advantage of the cooling breezes and the stunning, panoramic sea views. The villa is further enhanced by high pickled ceilings and cool travertine floor tiles throughout.

Aquilae is a luxury West coast property which is less than a 5-minute drive from beautiful Reeds Bay Beach. As guests of this exquisite ridge-front home, you will be ideally located mid-way between the historic towns of Holetown and Speightstown.