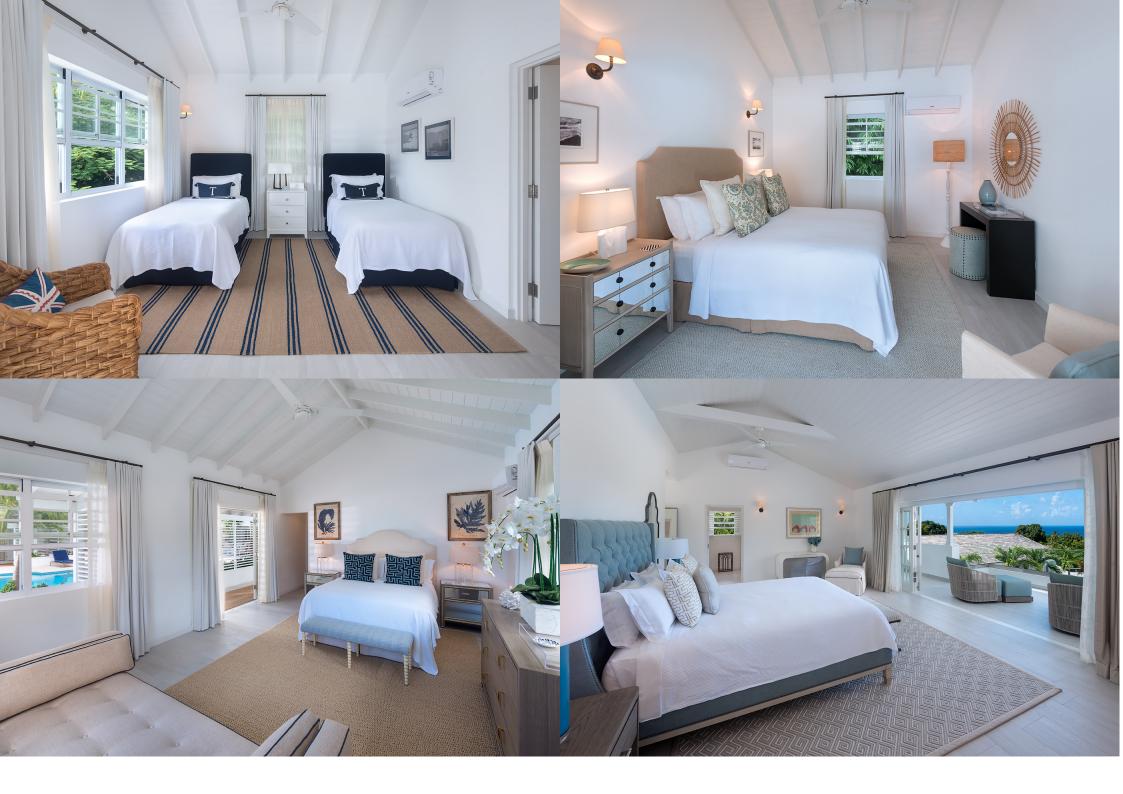

## Sea Breeze

From \$1,787 /night

5 5.5

This stunning and very private villa sits on the exclusive Calijanda Estate Ridge with stunning sea views and a constant cooling breeze. The amenities of Holetown are just 5 minutes away by car and guests have the benefit of private beach access at the Fairmont Royal Pavilion Hotel. As soon as the electric security gates reveal the attractive elevations of Seabreeze with port cochere entrance you know you have arrived somewhere very special. Via the arched entrance you are met with a picture perfect sea view through the reception room and over the swimming pool beyond. The ground floor includes an air conditioned media / library room, large family / reception room, modern and fully equipped kitchen and the social heart of the villa, a large bar with bar stools and adjacent lounge area. The large sun deck and swimming pool are bordered either side by tropical plants and large luxury sun loungers.