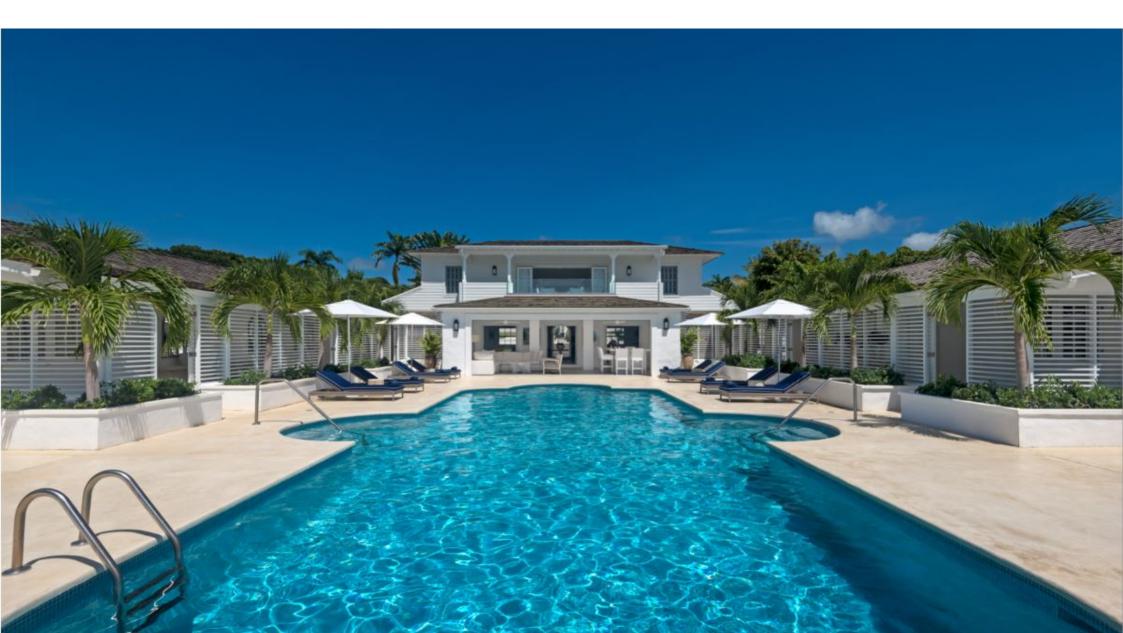

## Sea Breeze

From \$1,787 /night

5 5.5

This stunning and very private villa sits on the exclusive Calijanda Estate Ridge with stunning sea views and a constant cooling breeze. The amenities of Holetown are just 5 minutes away by car and guests have the benefit of private beach access at the Fairmont Royal Pavilion Hotel. As soon as the electric security gates reveal the attractive elevations of Seabreeze with port cochere entrance you know you have arrived somewhere very special. Via the arched entrance you are met with a picture perfect sea view through the reception room and over the swimming pool beyond. The ground floor includes an air conditioned media / library room, large family / reception room, modern and fully equipped kitchen and the social heart of the villa, a large bar with bar stools and adjacent lounge area. The large sun deck and swimming pool are bordered either side by tropical plants and large luxury sun loungers.