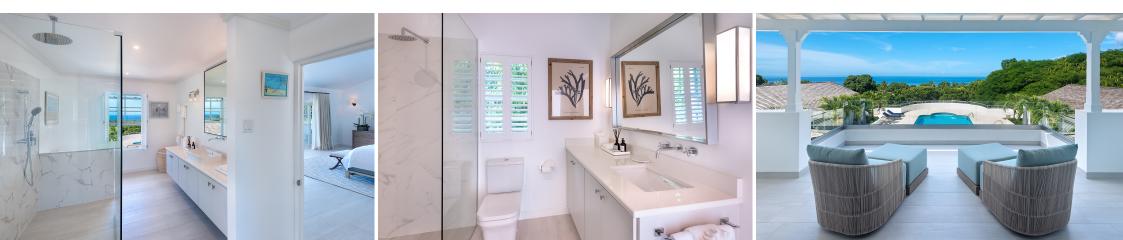

## Sea Breeze

From \$1,787 /night

5 5.5

This stunning and very private villa sits on the exclusive Calijanda Estate Ridge with stunning sea views and a constant cooling breeze. The amenities of Holetown are just 5 minutes away by car and guests have the benefit of private beach access at the Fairmont Royal Pavilion Hotel. As soon as the electric security gates reveal the attractive elevations of Seabreeze with port cochere entrance you know you have arrived somewhere very special. Via the arched entrance you are met with a picture perfect sea view through the reception room and over the swimming pool beyond. The ground floor includes an air conditioned media / library room, large family / reception room, modern and fully equipped kitchen and the social heart of the villa, a large bar with bar stools and adjacent lounge area. The large sun deck and swimming pool are bordered either side by tropical plants and large luxury sun loungers.