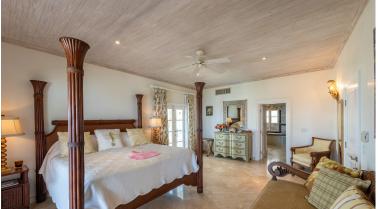

## The Lookout at Schooner Bay

From \$1,200 / night

3 3

Ideally located on the West Coast at the entrance of Speightstown, this well-appointed two-storey penthouse apartment offers an idyllic beachfront living experience. Part of the Schooner Bay Development, The Lookout faces the beach. Guests can enjoy breathtaking views of the Caribbean Sea from the wrap-around terrace of the upper floor and from the one running along the 2 bedrooms and the living room. The Lookout features three centrally air-conditioned bedrooms. Each has a luxurious en suite bathroom with marble tiling throughout.