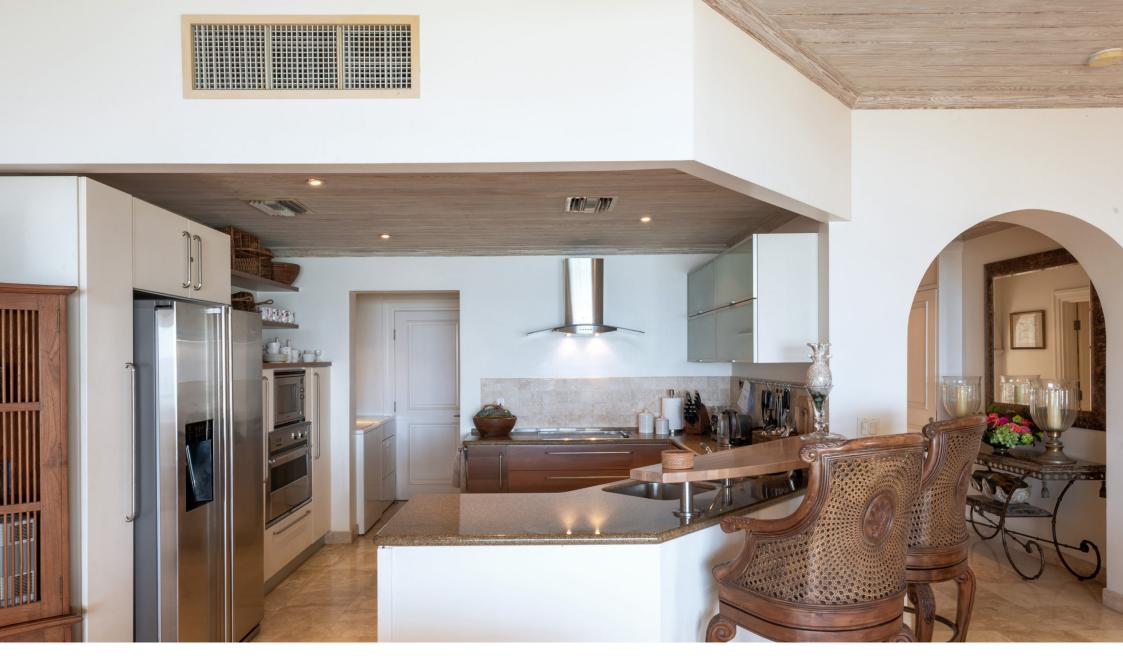

## The Lookout at Schooner Bay

From \$1,200 / night

3 3

Ideally located on the West Coast at the entrance of Speightstown, this well-appointed two-storey penthouse apartment offers an idyllic beachfront living experience. Part of the Schooner Bay Development, The Lookout faces the beach. Guests can enjoy breathtaking views of the Caribbean Sea from the wrap-around terrace of the upper floor and from the one running along the 2 bedrooms and the living room. The Lookout features three centrally air-conditioned bedrooms. Each has a luxurious en suite bathroom with marble tiling throughout.

The building with just four floors, accessible with an elevator, results in higher ceiling heights, enhancing the breezy atmosphere. It has plenty of space for family dinners, sunset cocktails or simply relaxing. An office facing the communal pool and tropical garden completes this luxurious apartment.