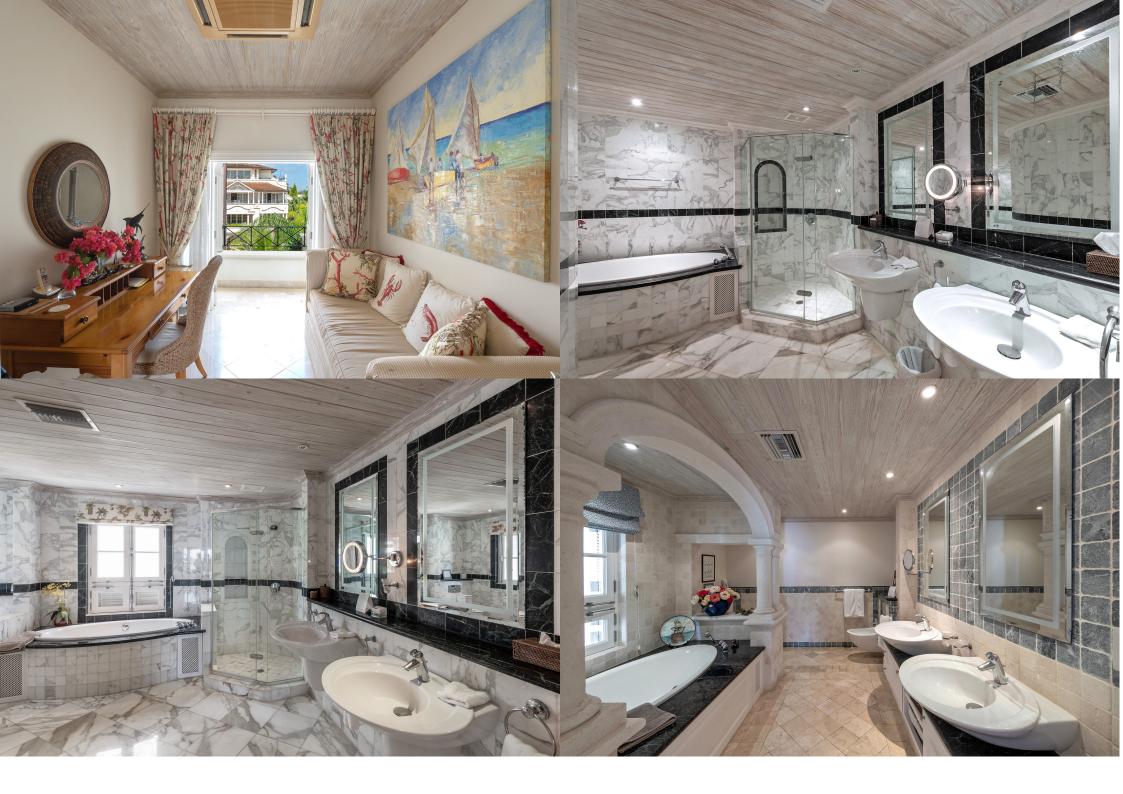

## The Lookout at Schooner Bay

From \$1,200 / night

3 3

Ideally located on the West Coast at the entrance of Speightstown, this well-appointed two-storey penthouse apartment offers an idyllic beachfront living experience. Part of the Schooner Bay Development, The Lookout faces the beach. Guests can enjoy breathtaking views of the Caribbean Sea from the wrap-around terrace of the upper floor and from the one running along the 2 bedrooms and the living room. The Lookout features three centrally air-conditioned bedrooms. Each has a luxurious en suite bathroom with marble tiling throughout.