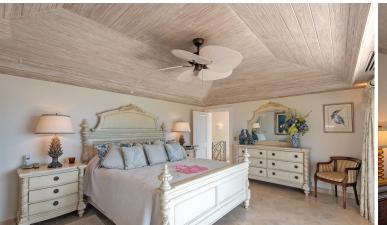

## The Lookout at Schooner Bay

From \$1,200 / night

3 3

Ideally located on the West Coast at the entrance of Speightstown, this well-appointed two-storey penthouse apartment offers an idyllic beachfront living experience. Part of the Schooner Bay Development, The Lookout faces the beach. Guests can enjoy breathtaking views of the Caribbean Sea from the wrap-around terrace of the upper floor and from the one running along the 2 bedrooms and the living room. The Lookout features three centrally air-conditioned bedrooms. Each has a luxurious en suite bathroom with marble tiling throughout.