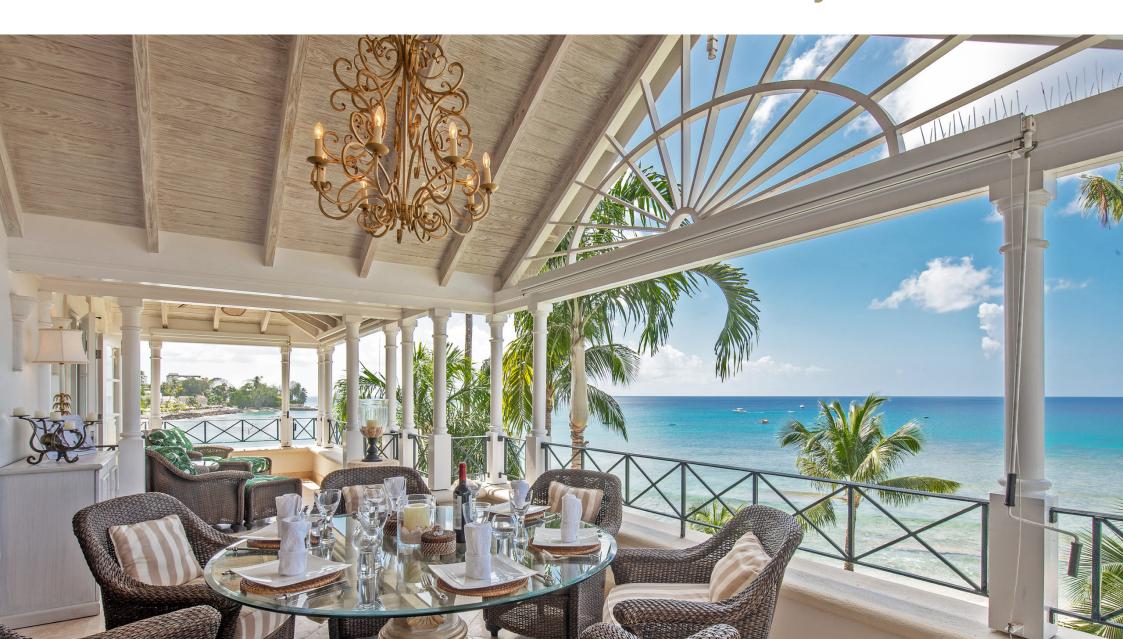

## The Lookout at Schooner Bay

From \$1,200 / night

3 3

Ideally located on the West Coast at the entrance of Speightstown, this well-appointed two-storey penthouse apartment offers an idyllic beachfront living experience. Part of the Schooner Bay Development, The Lookout faces the beach. Guests can enjoy breathtaking views of the Caribbean Sea from the wrap-around terrace of the upper floor and from the one running along the 2 bedrooms and the living room. The Lookout features three centrally air-conditioned bedrooms. Each has a luxurious en suite bathroom with marble tiling throughout.

The building with just four floors, accessible with an elevator, results in higher ceiling heights, enhancing the breezy atmosphere. It has plenty of space for family dinners, sunset cocktails or simply relaxing. An office facing the communal pool and tropical garden completes this luxurious apartment.