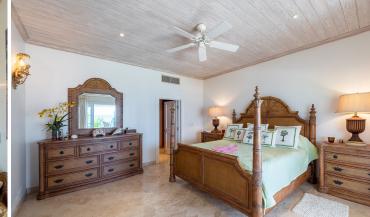

## The Lookout at Schooner Bay

From \$1,200 / night

3 3

Ideally located on the West Coast at the entrance of Speightstown, this well-appointed two-storey penthouse apartment offers an idyllic beachfront living experience. Part of the Schooner Bay Development, The Lookout faces the beach. Guests can enjoy breathtaking views of the Caribbean Sea from the wrap-around terrace of the upper floor and from the one running along the 2 bedrooms and the living room. The Lookout features three centrally air-conditioned bedrooms. Each has a luxurious en suite bathroom with marble tiling throughout.