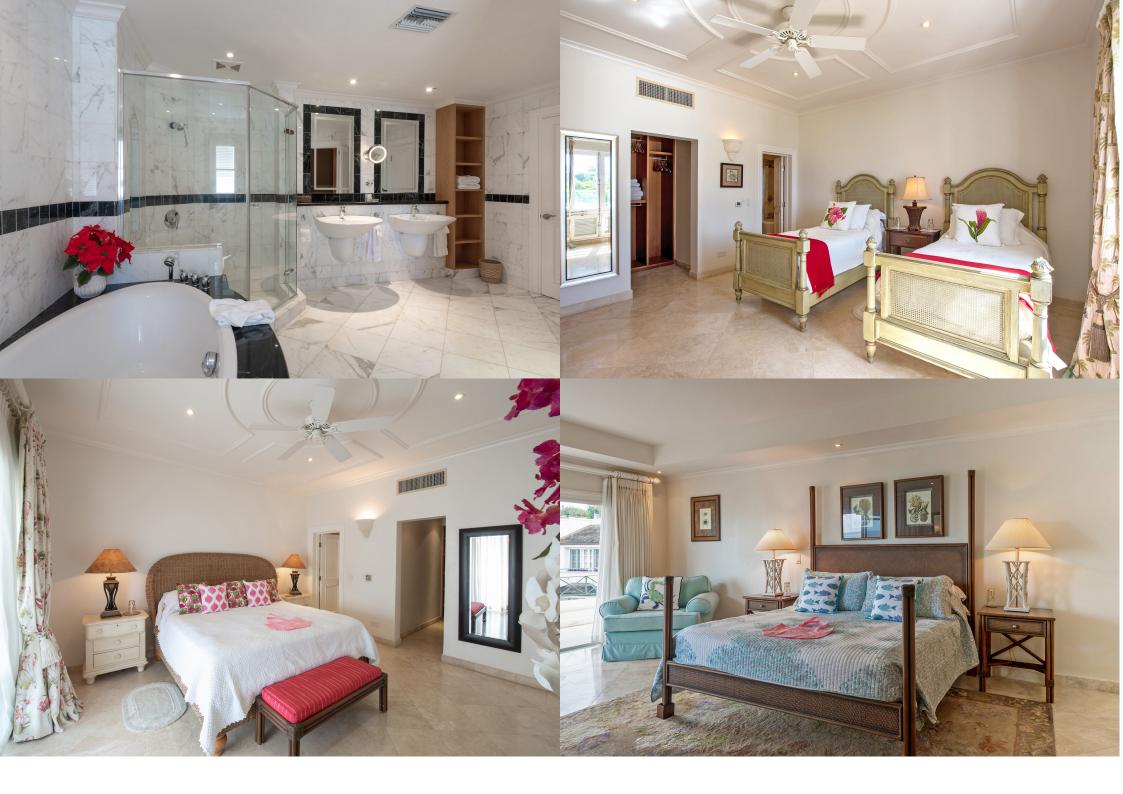

## The Penthouse at Schooner Bay

From \$750 /night

3 🔁 3 💭

Ideally located on the West Coast at the entrance of Speightstown, this well-appointed two-storey penthouse apartment offers an idyllic beachfront living experience. Part of the Schooner Bay Development, The Penthouse overlooks the communal pool and tropical garden with amazing views of the Caribbean Sea. The floor plan, encompassing 3,322 sq.ft., has three air-conditioned bedrooms with en-suite bathrooms. The master bedroom is situated on the upper floor where you enjoy the sea and inland views from the wrap-round terrace. One of the bedrooms has twin beds which can be set up separately if required.