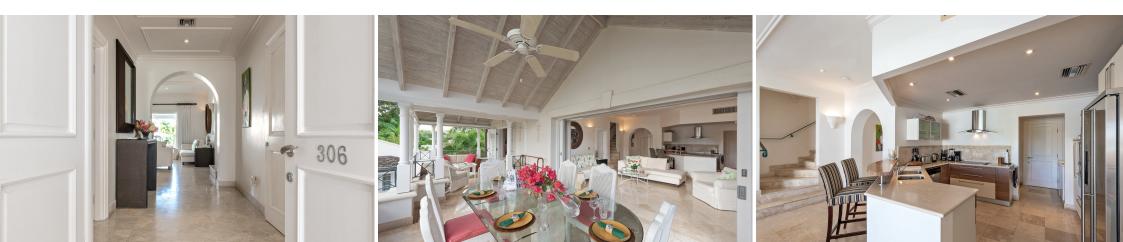

## The Penthouse at Schooner Bay

From \$750 /night

3 🔁 3 💭

Ideally located on the West Coast at the entrance of Speightstown, this well-appointed two-storey penthouse apartment offers an idyllic beachfront living experience. Part of the Schooner Bay Development, The Penthouse overlooks the communal pool and tropical garden with amazing views of the Caribbean Sea. The floor plan, encompassing 3,322 sq.ft., has three air-conditioned bedrooms with en-suite bathrooms. The master bedroom is situated on the upper floor where you enjoy the sea and inland views from the wrap-round terrace. One of the bedrooms has twin beds which can be set up separately if required.

The building with just four floors, accessible with an elevator, results in higher ceiling heights, enhancing the breezy atmosphere. The large and covered terrace on the main floor runs adjacent to the living room, providing lovely sea views. It has plenty of space for family dinners, sunset cocktails or simply relaxing.