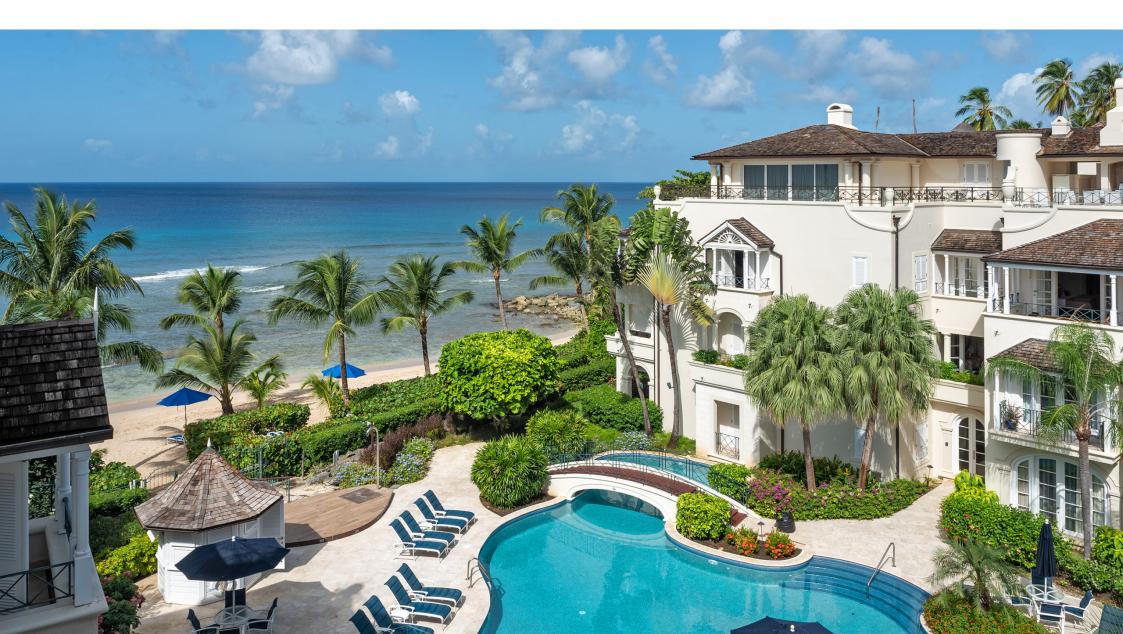

## The Penthouse at Schooner Bay

From \$750 /night

3 🔁 3 💭

Ideally located on the West Coast at the entrance of Speightstown, this well-appointed two-storey penthouse apartment offers an idyllic beachfront living experience. Part of the Schooner Bay Development, The Penthouse overlooks the communal pool and tropical garden with amazing views of the Caribbean Sea. The floor plan, encompassing 3,322 sq.ft., has three air-conditioned bedrooms with en-suite bathrooms. The master bedroom is situated on the upper floor where you enjoy the sea and inland views from the wrap-round terrace. One of the bedrooms has twin beds which can be set up separately if required.

The building with just four floors, accessible with an elevator, results in higher ceiling heights, enhancing the breezy atmosphere. The large and covered terrace on the main floor runs adjacent to the living room, providing lovely sea views. It has plenty of space for family dinners, sunset cocktails or simply relaxing.