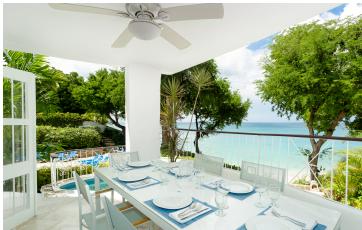

## Eden On The Sea at Merlin Bay

From \$903 /night

3 3 3

Eden On The Sea at Merlin Bay is a beautiful three bedroom Barbados beachfront townhouse with incredible sea views. This luxury holiday villa is located on the exclusive West Coast development of Merlin Bay. The semi-detached villa is arranged over three levels and benefits from a very private rooftop terrace. In addition, the light and cool interior features a living room, dining room, fully equipped kitchen and en-suite bedrooms with air-conditioning. The master bedroom benefits from a private balcony with stunning sea views. The outdoor space includes a private plunge pool, dipping pool and covered terrace with dining table. The exterior of this Barbados beachfront townhouse also boasts a lower level patio with BBQ, as well as an alfresco dining table and sunbeds.