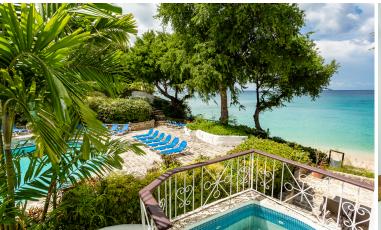

## Eden On The Sea at Merlin Bay

From \$903 /night

3 3 3

Eden On The Sea at Merlin Bay is a beautiful three bedroom Barbados beachfront townhouse with incredible sea views. This luxury holiday villa is located on the exclusive West Coast development of Merlin Bay. The semi-detached villa is arranged over three levels and benefits from a very private rooftop terrace. In addition, the light and cool interior features a living room, dining room, fully equipped kitchen and en-suite bedrooms with air-conditioning. The master bedroom benefits from a private balcony with stunning sea views. The outdoor space includes a private plunge pool, dipping pool and covered terrace with dining table. The exterior of this Barbados beachfront townhouse also boasts a lower level patio with BBQ, as well as an alfresco dining table and sunbeds.

Merlin Bay resort leads down to a beautiful beach with safe swimming and snorkelling. Also on the premises is a large communal swimming pool.