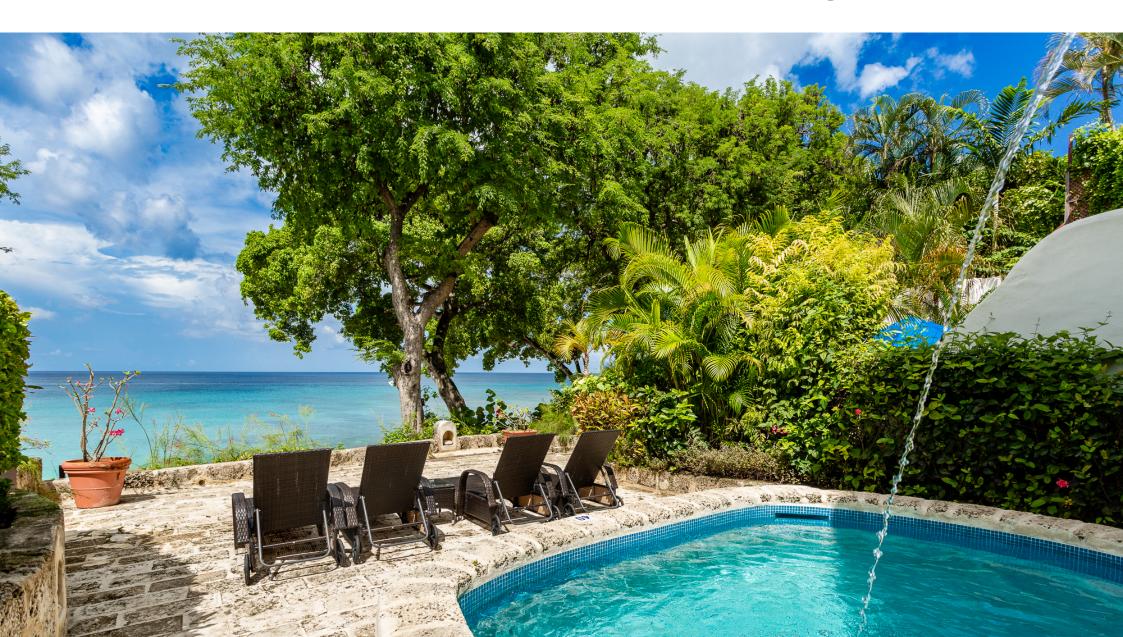

## Eden On The Sea at Merlin Bay

From \$903 /night

3 3 3

Eden On The Sea at Merlin Bay is a beautiful three bedroom Barbados beachfront townhouse with incredible sea views. This luxury holiday villa is located on the exclusive West Coast development of Merlin Bay. The semi-detached villa is arranged over three levels and benefits from a very private rooftop terrace. In addition, the light and cool interior features a living room, dining room, fully equipped kitchen and en-suite bedrooms with air-conditioning. The master bedroom benefits from a private balcony with stunning sea views. The outdoor space includes a private plunge pool, dipping pool and covered terrace with dining table. The exterior of this Barbados beachfront townhouse also boasts a lower level patio with BBQ, as well as an alfresco dining table and sunbeds.

Merlin Bay resort leads down to a beautiful beach with safe swimming and snorkelling. Also on the premises is a large communal swimming pool.