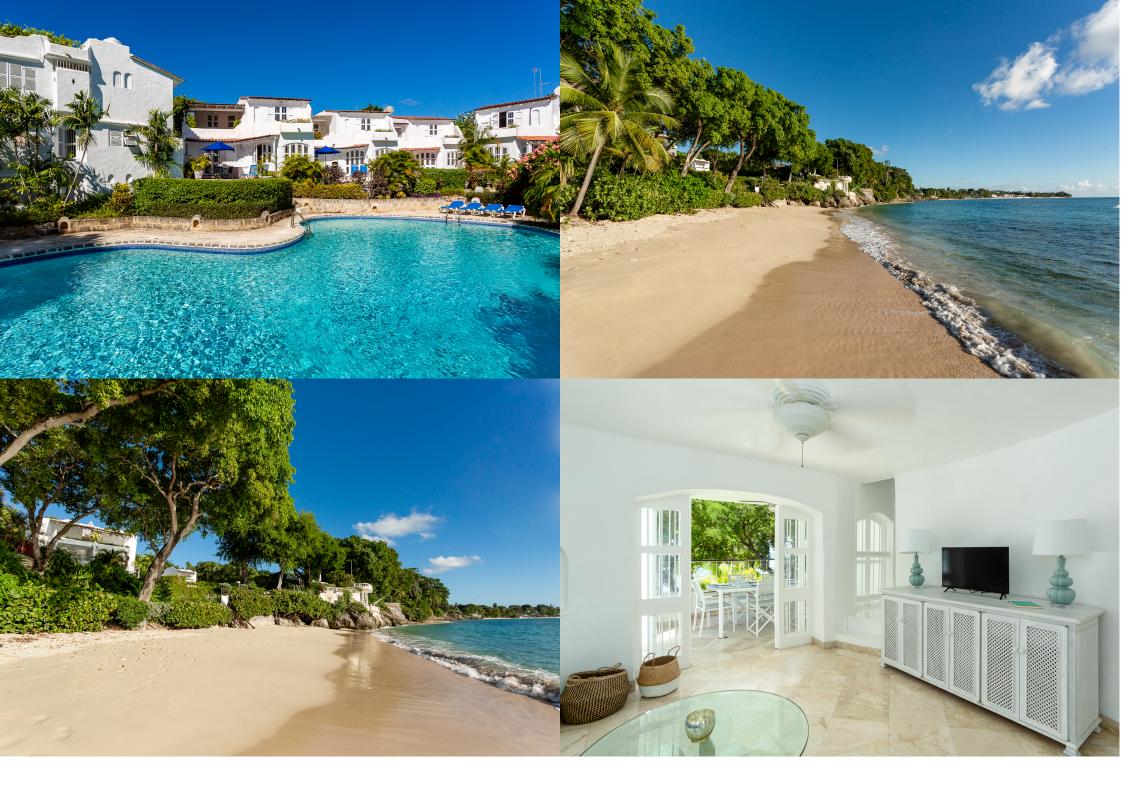

## Eden On The Sea at Merlin Bay

From \$903 /night

3 3 3

Eden On The Sea at Merlin Bay is a beautiful three bedroom Barbados beachfront townhouse with incredible sea views. This luxury holiday villa is located on the exclusive West Coast development of Merlin Bay. The semi-detached villa is arranged over three levels and benefits from a very private rooftop terrace. In addition, the light and cool interior features a living room, dining room, fully equipped kitchen and en-suite bedrooms with air-conditioning. The master bedroom benefits from a private balcony with stunning sea views. The outdoor space includes a private plunge pool, dipping pool and covered terrace with dining table. The exterior of this Barbados beachfront townhouse also boasts a lower level patio with BBQ, as well as an alfresco dining table and sunbeds.

Merlin Bay resort leads down to a beautiful beach with safe swimming and snorkelling. Also on the premises is a large communal swimming pool.