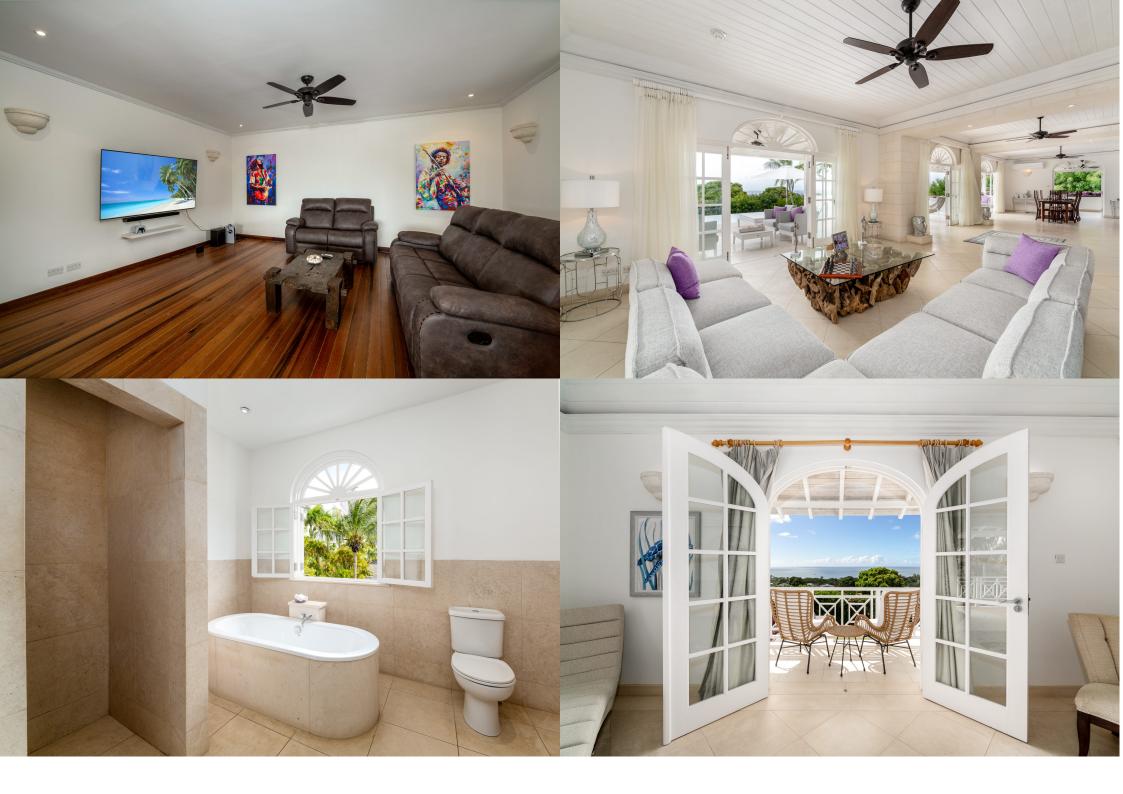

The villa is a charming plantation styled home, set on two floors, complete with well manicured lawns and various tropical plants. Its unique ambiance is emphasized by the open plan ground floor and the stunning décor.

Accentuating the warmth of Purple Haze in its impressive central hall is an atrium whose magnificent French doors open onto the terrace. They are also several patios spread around the property to relax as well as an exquisite pool and sun deck to appreciate the tropical weather and sea views.

Also on the main floor is the fully equipped kitchen with all the modern conveniences; the formal dining area, consisting of a quaint bar; the cozy TV area, and the spacious living room area.