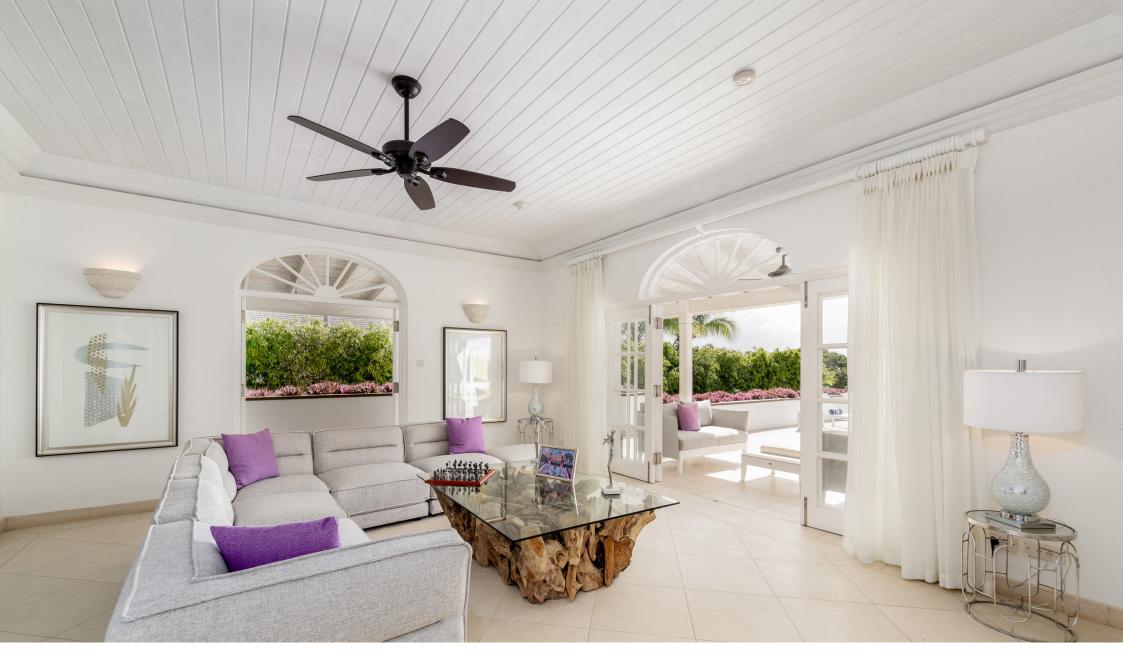

Accentuating the warmth of Purple Haze in its impressive central hall is an atrium whose magnificent French doors open onto the terrace. They are also several patios spread around the property to relax as well as an exquisite pool and sun deck to appreciate the tropical weather and sea views.

Also on the main floor is the fully equipped kitchen with all the modern conveniences; the formal dining area, consisting of a quaint bar; the cozy TV area, and the spacious living room area.