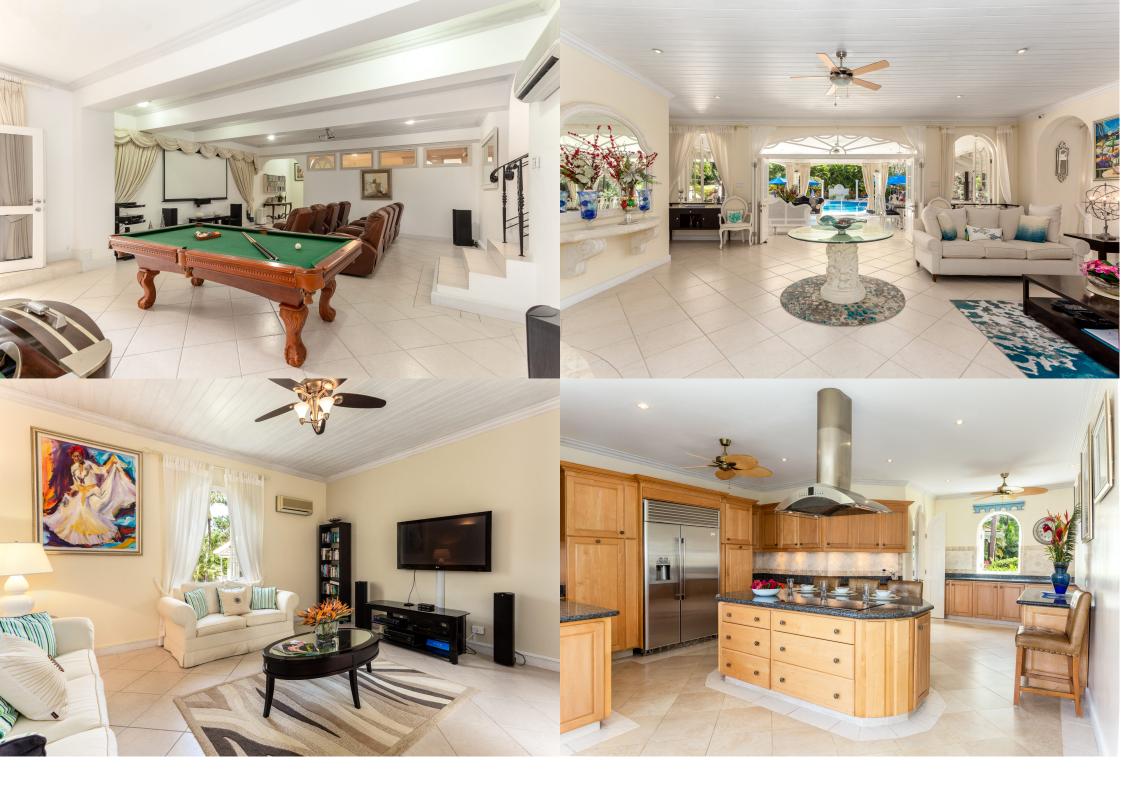

## Serenity at Sandy Lane

From \$2,800 /night

7 7.5

Situated on a tropical one acre lot on the prestigious Sandy Lane Estate in the heart of the West Coast, Serenity boasts generous living areas and seven bedrooms over three levels. Via the foyer which greets you with a waterfall feature and large double doors, the villa opens to spacious reception rooms and a formal dining room which in turn opens out onto the garden and pool terrace complete with bar and BBQ. Also located on this level are four guest suites. Two guests suites have direct access to the pool deck, a family room, a powder room and the updated kitchen which includes stainless steel appliances, stone countertops, a centre island and plenty of storage space. From the kitchen you can reach the laundry and staff facilities on the lower level as well as the three car garage.