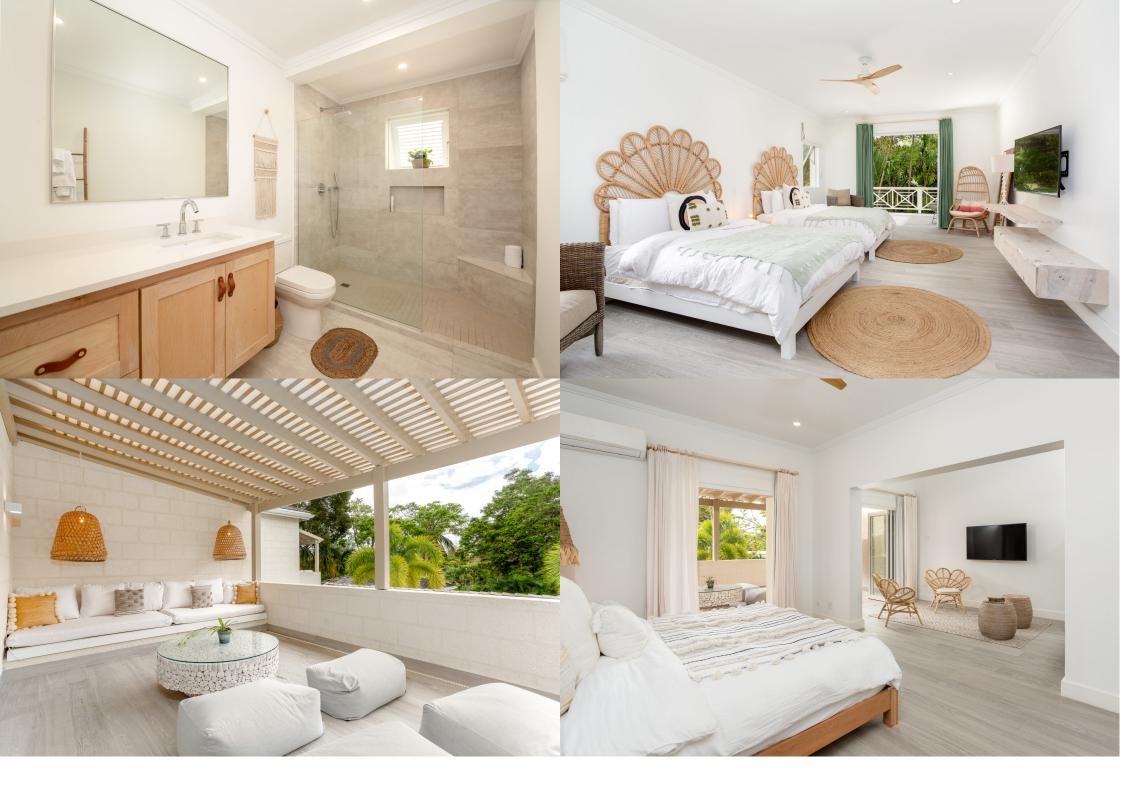

Recently renovated, the open plan living and dining areas open on to the large pool terrace and the lush gardens beyond. Three air-conditioned guest suites are positioned on this level along with a family/media room, formal dining room, kitchen and staff area / laundry.

Situated upstairs are 2 master and 2 guest bedrooms with each bedroom having its own en-suite bathroom and private patios which overlook the pool, beautifully landscaped gardens and golf course respectively.