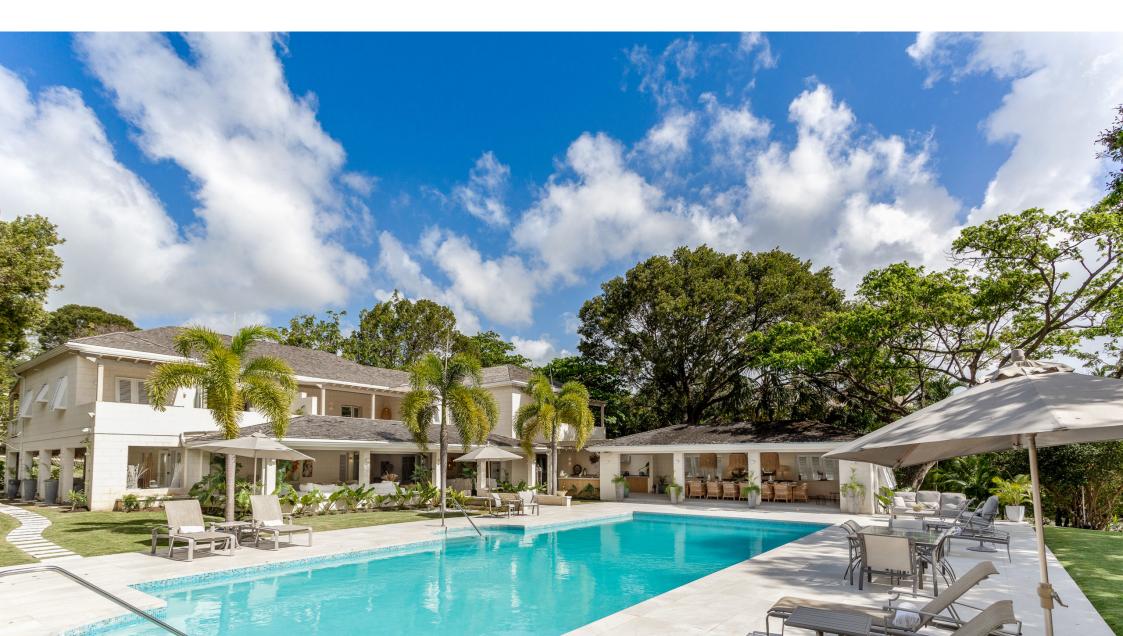

## From \$3,750 /night

7 | 8 | 8

Situated on the exclusive Sandy Lane Estate this elegant villa overlooks the 3rd Fairway and offers private access to the beach club located adjacent to the Sandy Lane Hotel.

Recently renovated, the open plan living and dining areas open on to the large pool terrace and the lush gardens beyond. Three air-conditioned guest suites are positioned on this level along with a family/media room, formal dining room, kitchen and staff area / laundry.

Situated upstairs are 2 master and 2 guest bedrooms with each bedroom having its own en-suite bathroom and private patios which overlook the pool, beautifully landscaped gardens and golf course respectively.