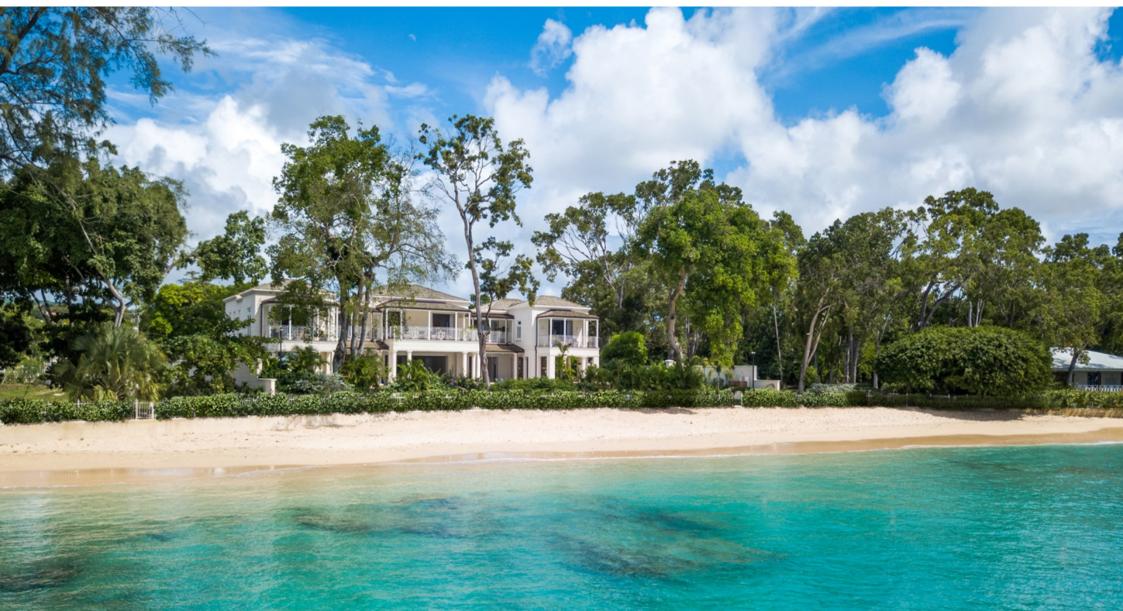

## Villa Tamarindo

Price On Request

5 6 5

Villa Tamarindo at Beachlands is located on unique Barbados beachfront land. This luxury property is approximately 100m south of Holetown in the parish of St. James. The Barbados real estate is also approximately 500m away from the world famous Sandy Lane Hotel. Set within over four and a half acres, the Villas at Beachlands is a design for discerning clients. These clients want a luxury home on a picturesque beachfront in the best location in Barbados.

Villa Tamarindo offers a truly unique opportunity for an individual to own an exclusive West Coast residence unrivalled anywhere else in Barbados. Renowned local architect Larry Warren is the designer of the Villa. The design incorporates traditional West Indian architecture with world class contemporary interiors. The home, which sits on unique Barbados beachfront land, benefits from exceptional indoor and outdoor areas for both living and entertaining.