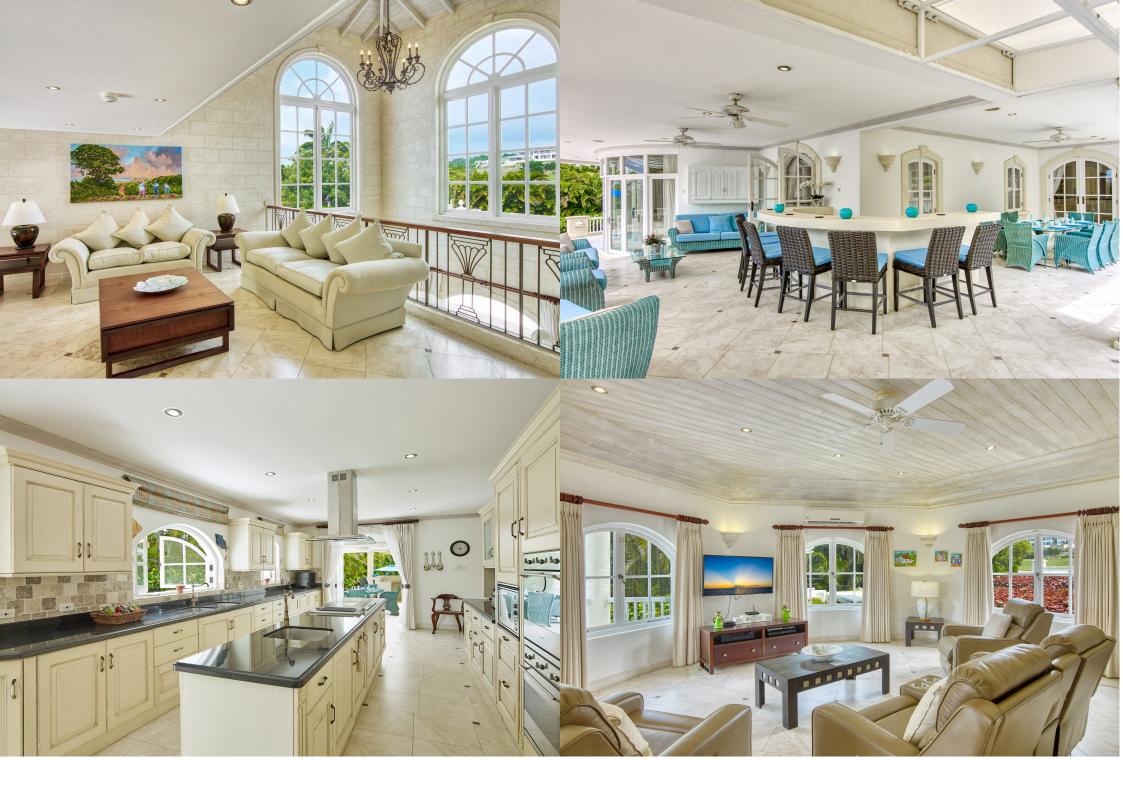

On entering the villa you will immediately appreciate the feeling of space and light. The inviting foyer takes you into an expansive double height reception / living area with vaulted ceilings. The living also features central chandeliers and large upper cathedral windows, which add to the grand, spacious and bright ambiance of this lovely home.