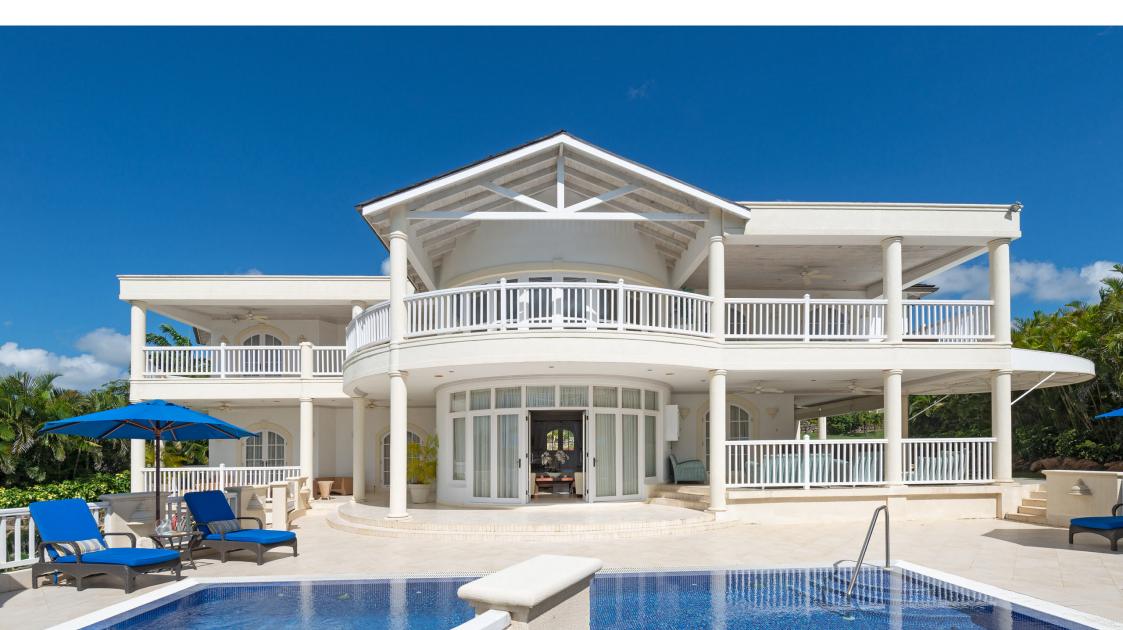

## Jasmine at Royal Westmoreland

\$3,950,000

5 7 5

Jasmine at Royal Westmoreland is a 9,000 square foot luxury Barbados home for sale. The 4/5 bedroom luxury West Coast villa is sits directly on the famed Robert Trent Jones Jr. designed golf course. Jasmine benefits from a constant cooling breeze. Along with its unique end row position, the home provides an excellent level of space, light and privacy. The double ornate electric gates open onto a cobbled driveway with turning circle and central water feature. There is a double garage for the owners as well as plenty of additional parking for staff and guests.