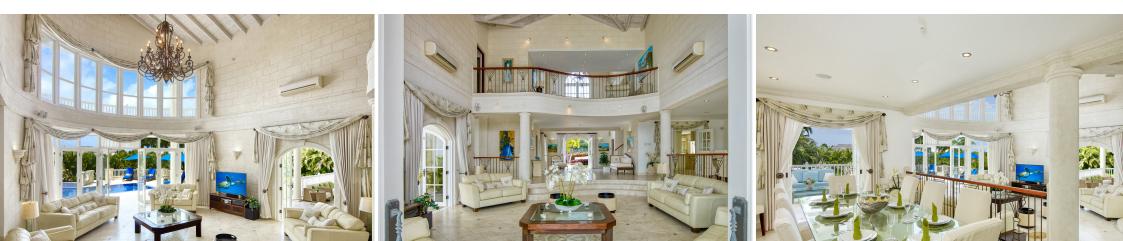

On entering the villa you will immediately appreciate the feeling of space and light. The inviting foyer takes you into an expansive double height reception / living area with vaulted ceilings. The living also features central chandeliers and large upper cathedral windows, which add to the grand, spacious and bright ambiance of this lovely home.