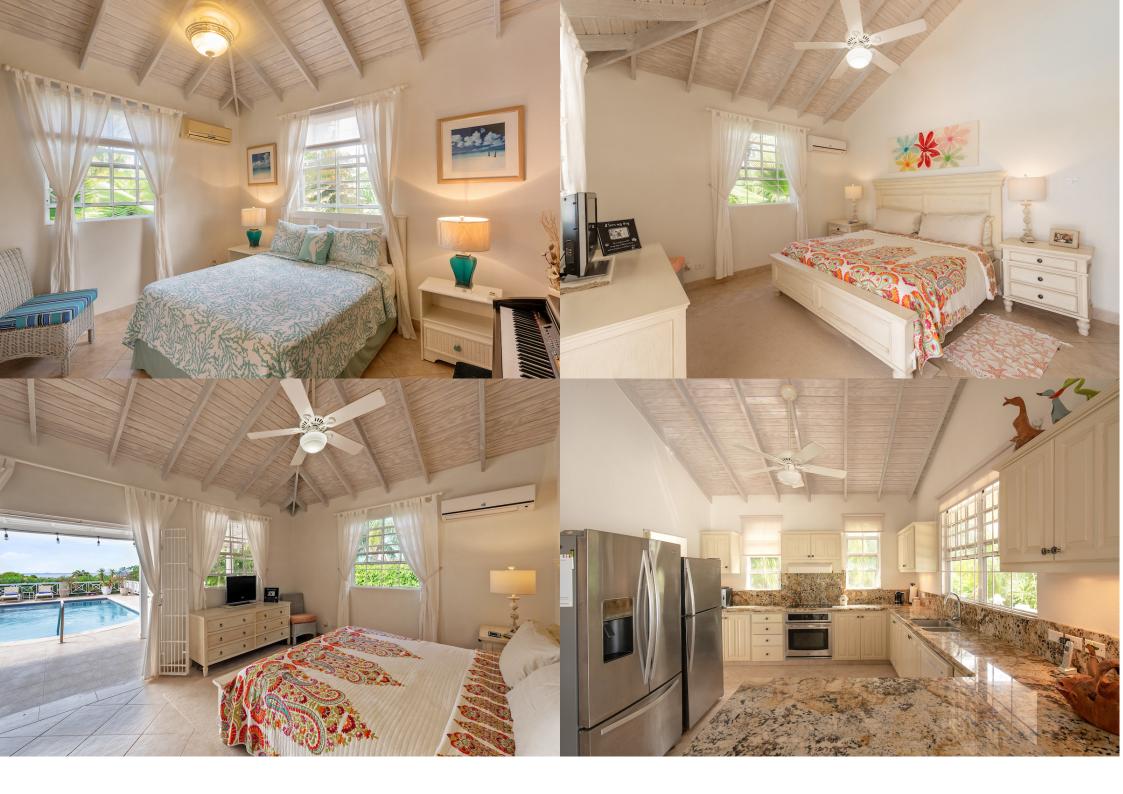

## HomeLea, Colleton Gardens

\$995,000

3 2

HomeLea is a lovely, one-storey family home for sale in Barbados located near to the quaint town of Speightstown. Colleton Gardens is an established residential neighbourhood with attractive homes which sits to the North of the island, in close proximity to Port Ferdinand and Port St. Charles developments.

Built with spacious, flowing interiors in mind, this beautiful family home has an open floor plan from the entrance right through to the spacious deck. Cooling breezes sweep through the property. In addition, the home benefits from an elevated footprint which boasts gorgeous sea views. The large covered deck, open terrace and pool lead down to a private gazebo. The en suite master has a walk-in closet and private access to the deck, while the two additional bedrooms share a well-appointed bathroom. This family home for sale in Barbados also features a store room and washroom facilities at the rear of the garage.