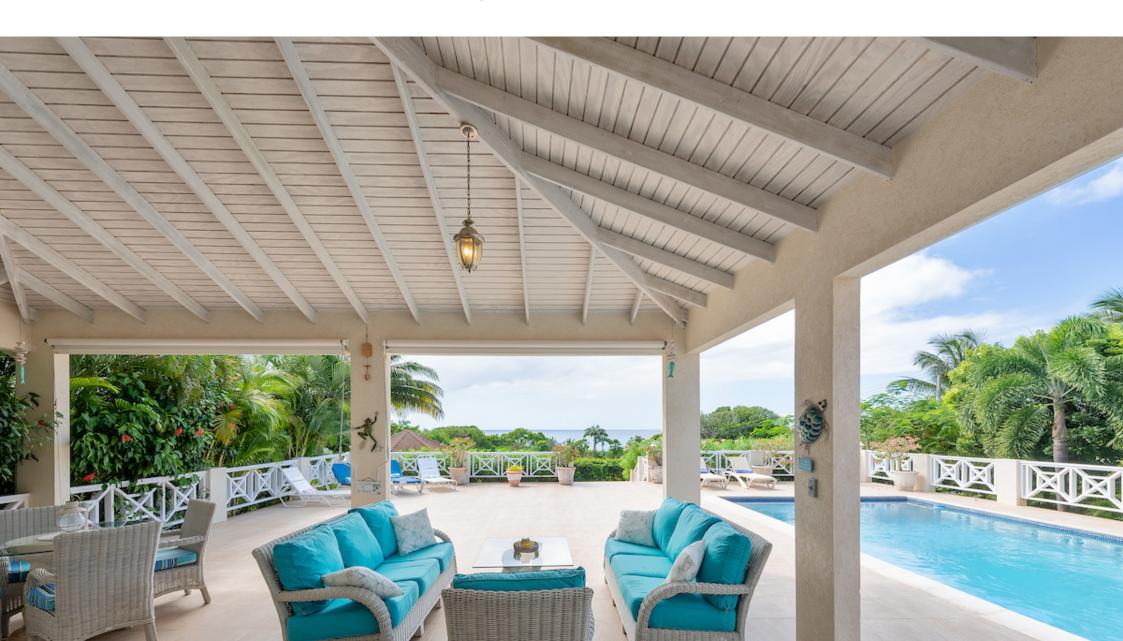

Built with spacious, flowing interiors in mind, this beautiful family home has an open floor plan from the entrance right through to the spacious deck. Cooling breezes sweep through the property. In addition, the home benefits from an elevated footprint which boasts gorgeous sea views. The large covered deck, open terrace and pool lead down to a private gazebo. The en suite master has a walk-in closet and private access to the deck, while the two additional bedrooms share a well-appointed bathroom. This family home for sale in Barbados also features a store room and washroom facilities at the rear of the garage.