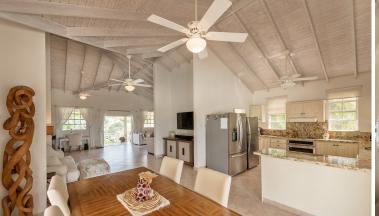

Built with spacious, flowing interiors in mind, this beautiful family home has an open floor plan from the entrance right through to the spacious deck. Cooling breezes sweep through the property. In addition, the home benefits from an elevated footprint which boasts gorgeous sea views. The large covered deck, open terrace and pool lead down to a private gazebo. The en suite master has a walk-in closet and private access to the deck, while the two additional bedrooms share a well-appointed bathroom. This family home for sale in Barbados also features a store room and washroom facilities at the rear of the garage.