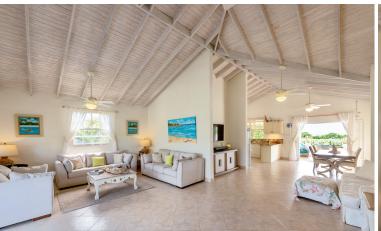

Built with spacious, flowing interiors in mind, this beautiful family home has an open floor plan from the entrance right through to the spacious deck. Cooling breezes sweep through the property. In addition, the home benefits from an elevated footprint which boasts gorgeous sea views. The large covered deck, open terrace and pool lead down to a private gazebo. The en suite master has a walk-in closet and private access to the deck, while the two additional bedrooms share a well-appointed bathroom. This family home for sale in Barbados also features a store room and washroom facilities at the rear of the garage.