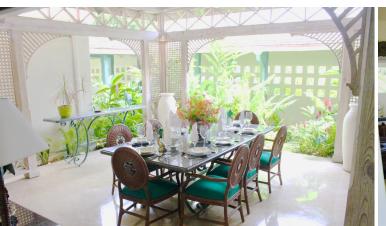

The villa comprises a Porte Cochere sheltered entrance leading into a lush tropical courtyard with fountain. The entrance hall leads into a grand living room with vaulted ceiling and hardwood floor. This area is ideal for entertaining. Adjacent is the al fresco dining pavilion with west facing bow fronted terrace which captures sea views as well as pool and garden vistas.