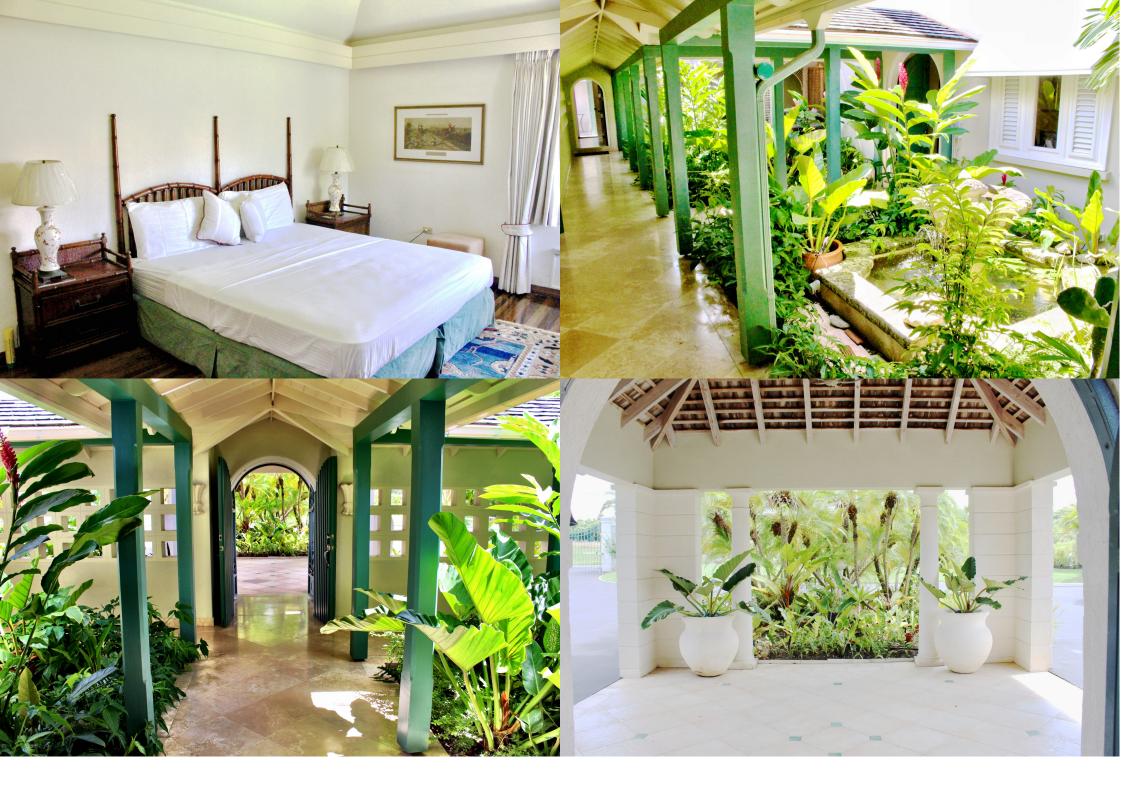

The villa comprises a Porte Cochere sheltered entrance leading into a lush tropical courtyard with fountain. The entrance hall leads into a grand living room with vaulted ceiling and hardwood floor. This area is ideal for entertaining. Adjacent is the al fresco dining pavilion with west facing bow fronted terrace which captures sea views as well as pool and garden vistas.