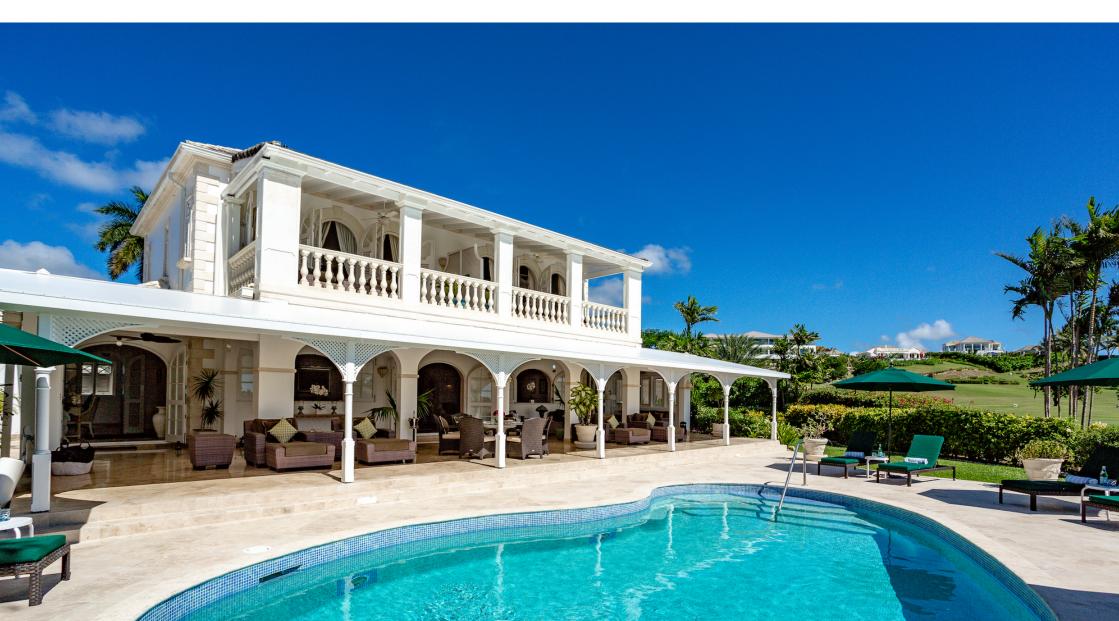

## Palm Ridge Villa

\$3,750,000

4 4.5

Palm Ridge Villa is situated in an unbeatable location on Royal Westmoreland's finest fairway with stunning sea and golf course views from all living areas as well as the twin master suites on the sensational upper level.

Electric gates reveal the grand facade of this stunning villa with palm lined driveway, owner and guest parking and central fountain feature. Step into this tasteful holiday home and experience impeccable finishes throughout of natural coral stone, marble and woods. Soft calming tones and elegant furniture help complete this tropical oasis, perfect for everyone from families with children to avid golfing enthusiasts.

As you enter you are greeted by welcoming reception and formal dining areas with high ceilings and a bright and refreshing ambience of effortless elegance. The open plan layout allows you to immediately appreciate the wide and deep terrace which spans the entire frontage of the home with sun loungers and an informal dining area.