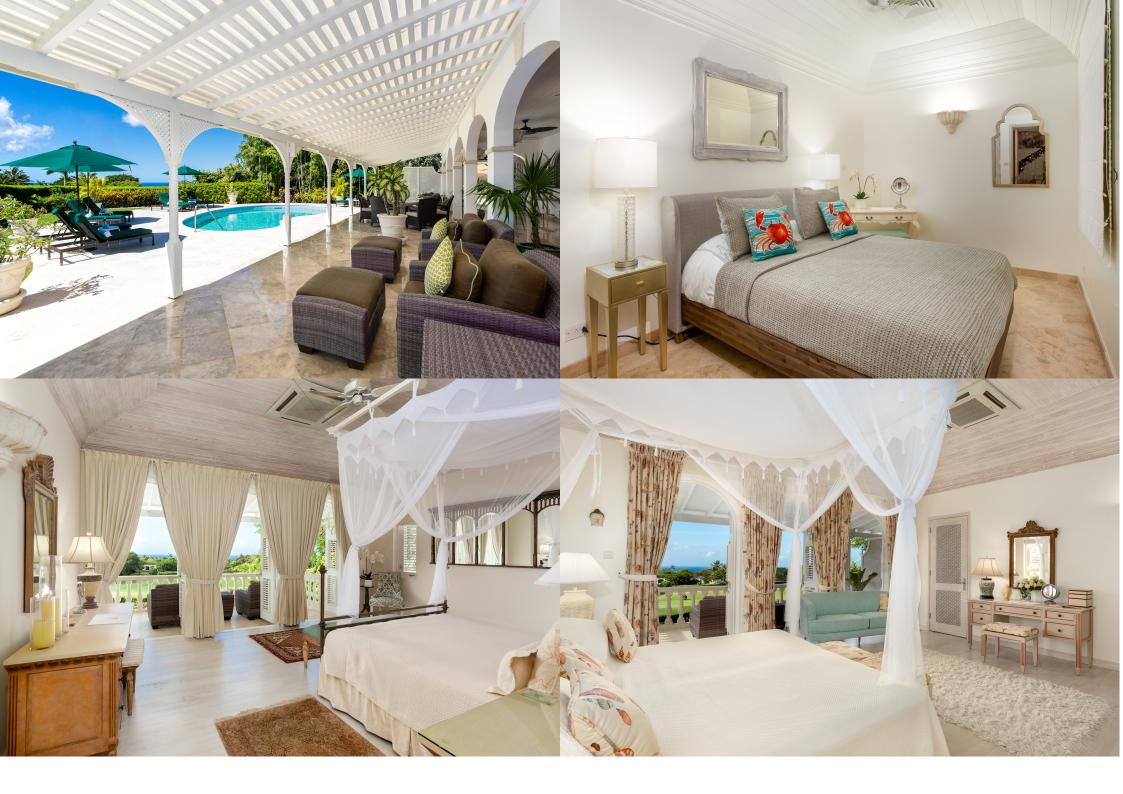

Electric gates reveal the grand facade of this stunning villa with palm lined driveway, owner and guest parking and central fountain feature. Step into this tasteful holiday home and experience impeccable finishes throughout of natural coral stone, marble and woods. Soft calming tones and elegant furniture help complete this tropical oasis, perfect for everyone from families with children to avid golfing enthusiasts.

As you enter you are greeted by welcoming reception and formal dining areas with high ceilings and a bright and refreshing ambience of effortless elegance. The open plan layout allows you to immediately appreciate the wide and deep terrace which spans the entire frontage of the home with sun loungers and an informal dining area.