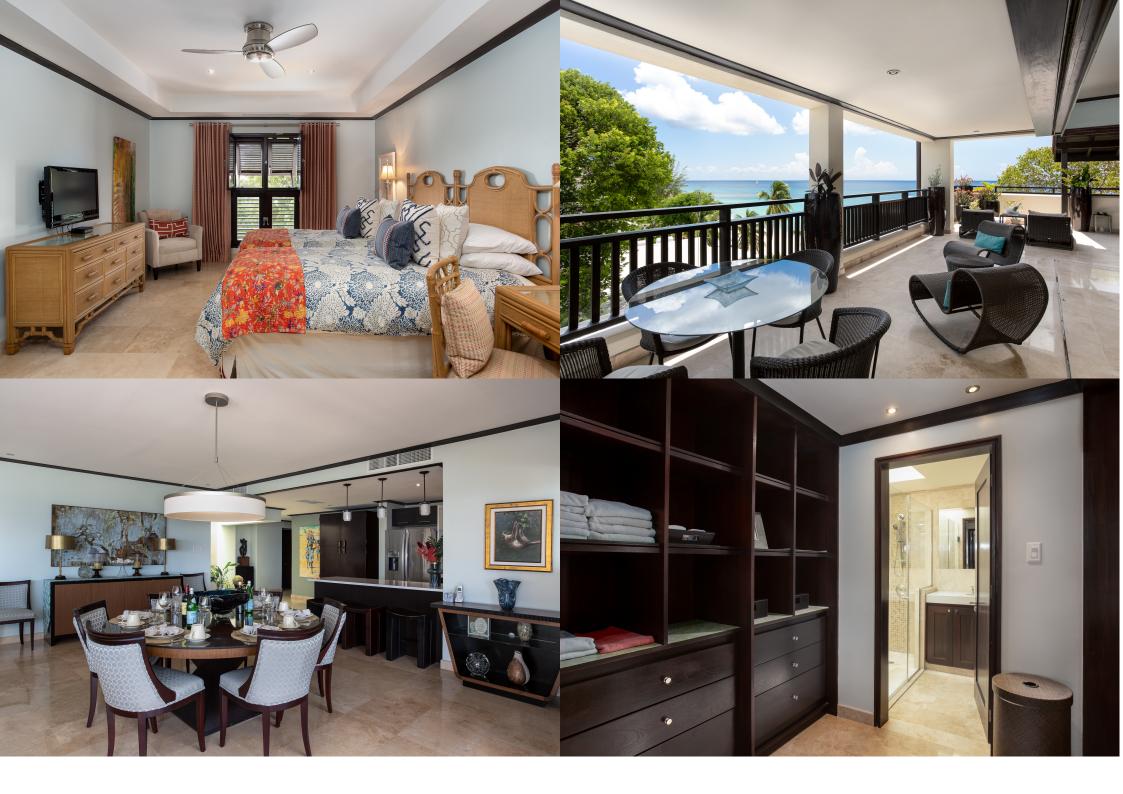

Crowsnest ticks all the boxes required for that perfect Barbados holiday home. Expertly furnished to well above market standards, the marble floors and coral rendered feature walls blend effortlessly with the modern finish and layout. Terrace doors open onto a wide wrap-around terrace that boasts unobstructed views of the Caribbean Sea. Guests can also enjoy a view of the perfect crescent beach of Paynes Bay by day or during the spectacular evening sunsets.

The 3 spacious bedrooms are well-appointed with walk-in wardrobes, en-suite bathrooms and air conditioning.