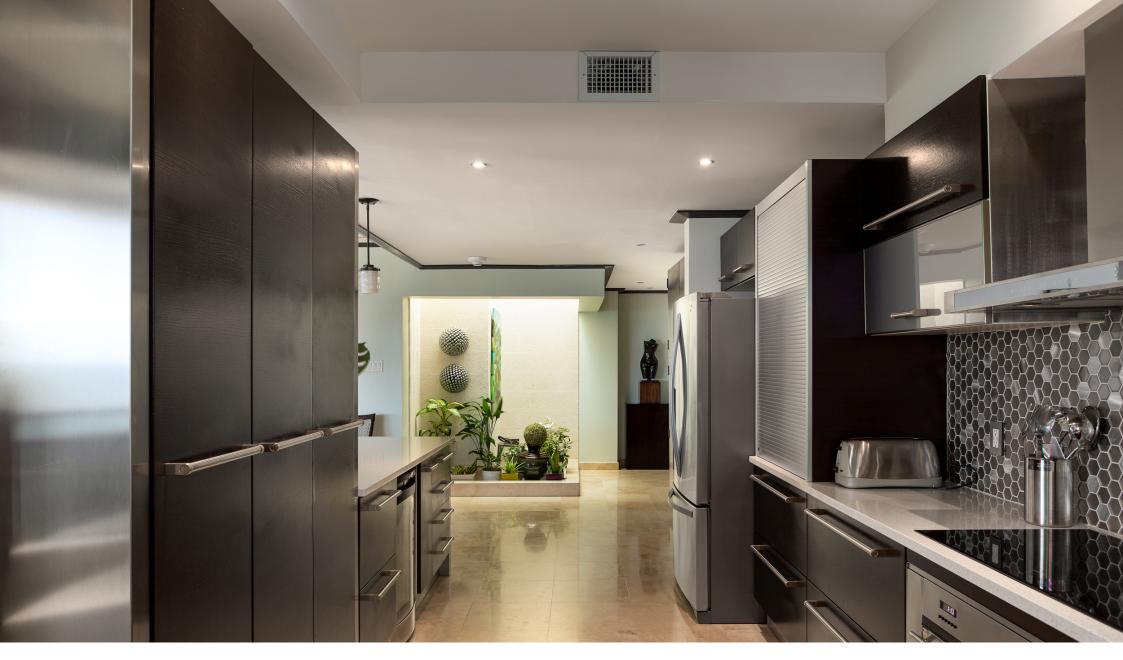

Crowsnest ticks all the boxes required for that perfect Barbados holiday home. Expertly furnished to well above market standards, the marble floors and coral rendered feature walls blend effortlessly with the modern finish and layout. Terrace doors open onto a wide wrap-around terrace that boasts unobstructed views of the Caribbean Sea. Guests can also enjoy a view of the perfect crescent beach of Paynes Bay by day or during the spectacular evening sunsets.