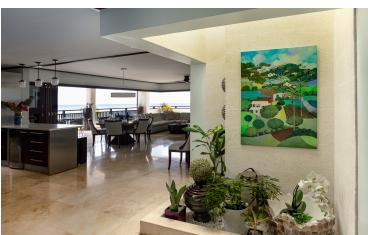

Crowsnest ticks all the boxes required for that perfect Barbados holiday home. Expertly furnished to well above market standards, the marble floors and coral rendered feature walls blend effortlessly with the modern finish and layout. Terrace doors open onto a wide wrap-around terrace that boasts unobstructed views of the Caribbean Sea. Guests can also enjoy a view of the perfect crescent beach of Paynes Bay by day or during the spectacular evening sunsets.