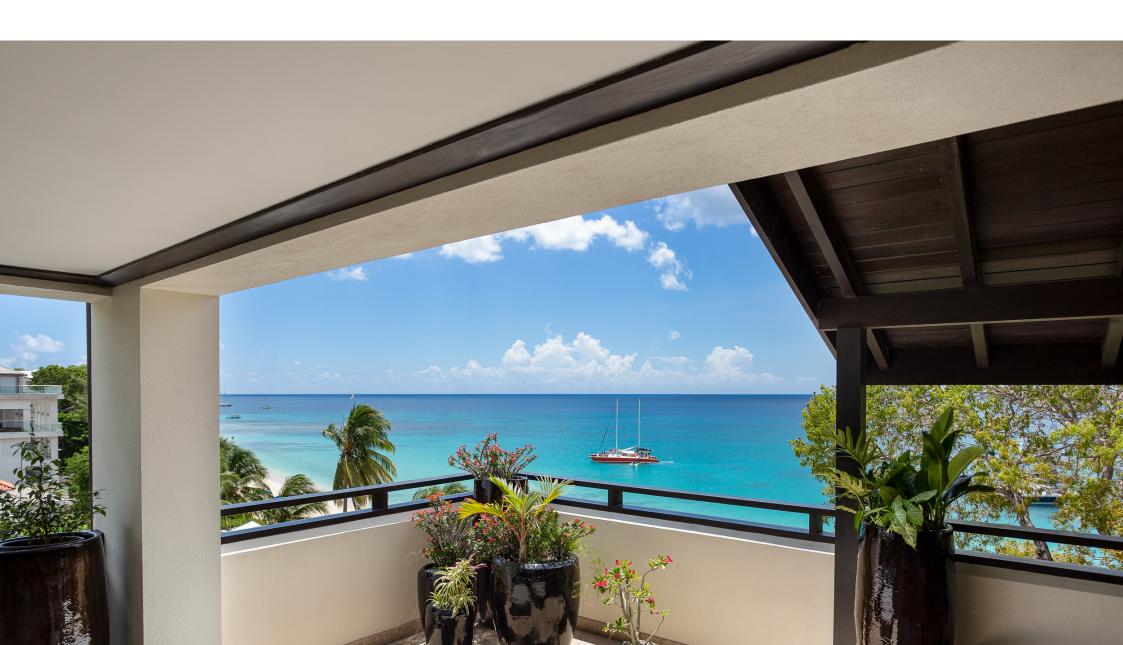

Crowsnest ticks all the boxes required for that perfect Barbados holiday home. Expertly furnished to well above market standards, the marble floors and coral rendered feature walls blend effortlessly with the modern finish and layout. Terrace doors open onto a wide wrap-around terrace that boasts unobstructed views of the Caribbean Sea. Guests can also enjoy a view of the perfect crescent beach of Paynes Bay by day or during the spectacular evening sunsets.