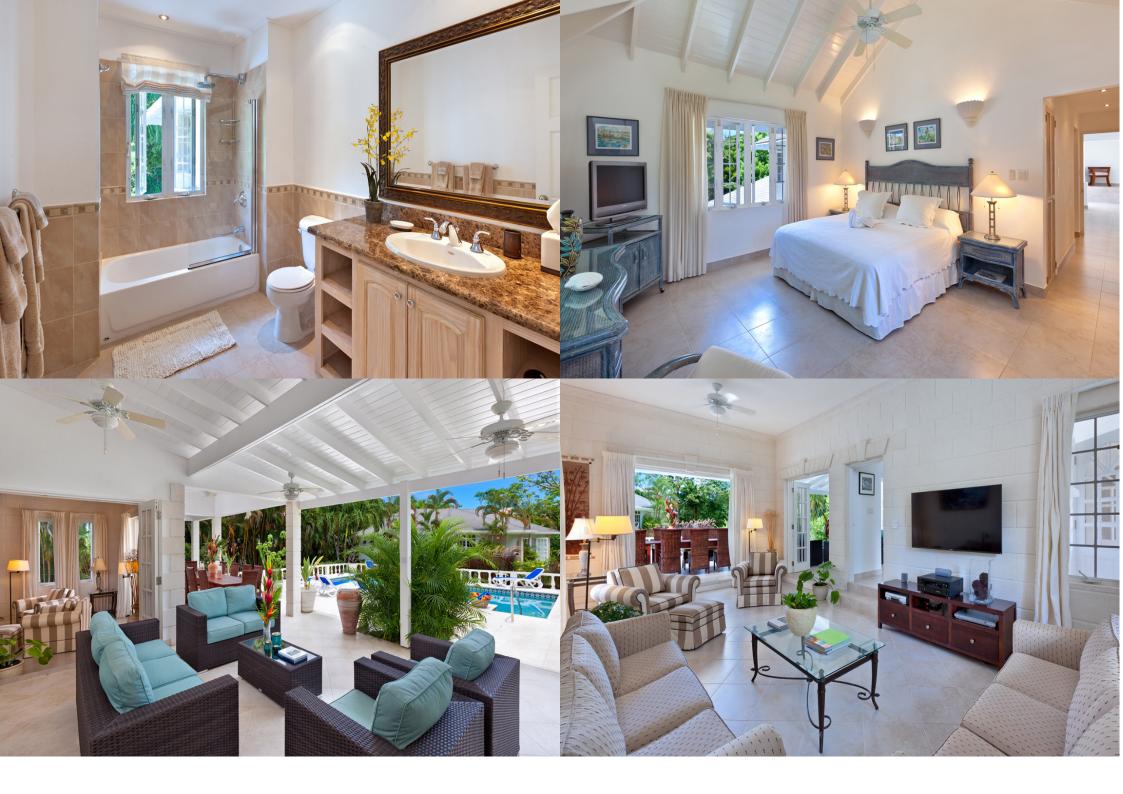

## Rose of Sharon

\$4,295,000

6 - 6

Rose of Sharon, an elegant 6 bedroom villa located within the grand Sandy Lane Estate. The expansive indoor living space features a fully equipped kitchen, large air conditioned living room, separate formal dining room, 2 en-suite Master bedrooms and 4 en-suite air-conditioned guest bedrooms. With 1.5 acres of tropical grounds the beautiful outdoor space benefits from a large swimming pool and deck, a covered terrace with lounge area and alfresco dining. Extra amenities include a small fitness room as well as friendly on-site staff, including housekeeping and chef.