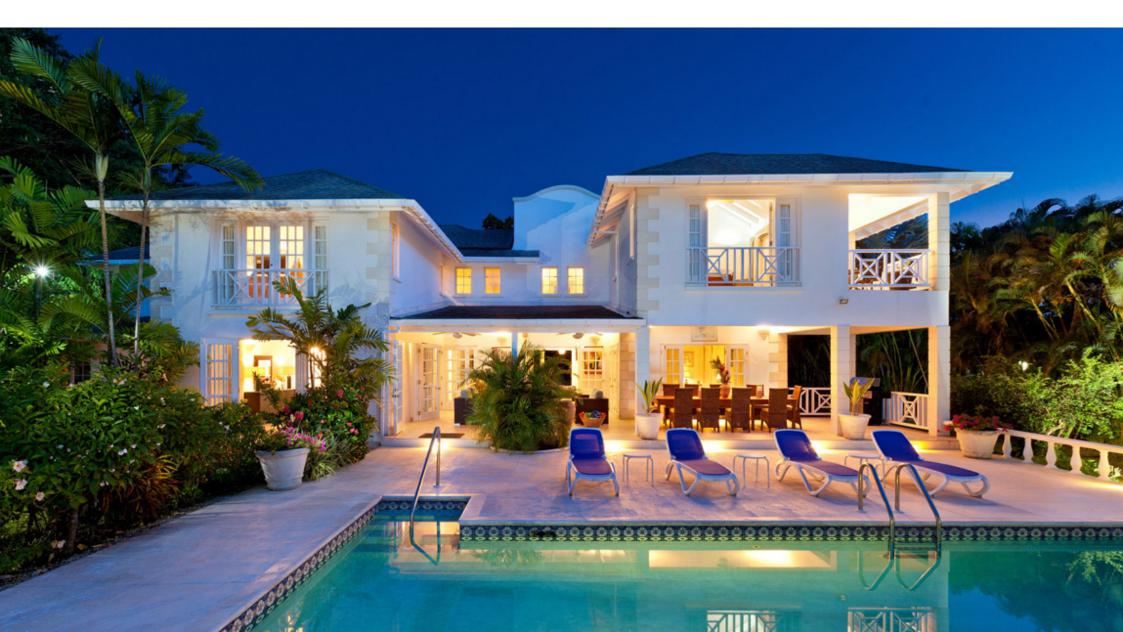

## Rose of Sharon

\$4,295,000

6 - 6

Rose of Sharon, an elegant 6 bedroom villa located within the grand Sandy Lane Estate. The expansive indoor living space features a fully equipped kitchen, large air conditioned living room, separate formal dining room, 2 en-suite Master bedrooms and 4 en-suite air-conditioned guest bedrooms. With 1.5 acres of tropical grounds the beautiful outdoor space benefits from a large swimming pool and deck, a covered terrace with lounge area and alfresco dining. Extra amenities include a small fitness room as well as friendly on-site staff, including housekeeping and chef.